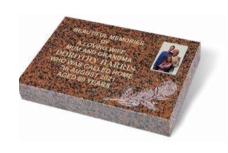

#### **HARRIS**

Illustrated in GLENROSA granite with a deeply carved thistle in the bottom corner. This marker memorial has a polished face with sanded (unpolished) edges. Shown here with optional ceramic photo plaque.