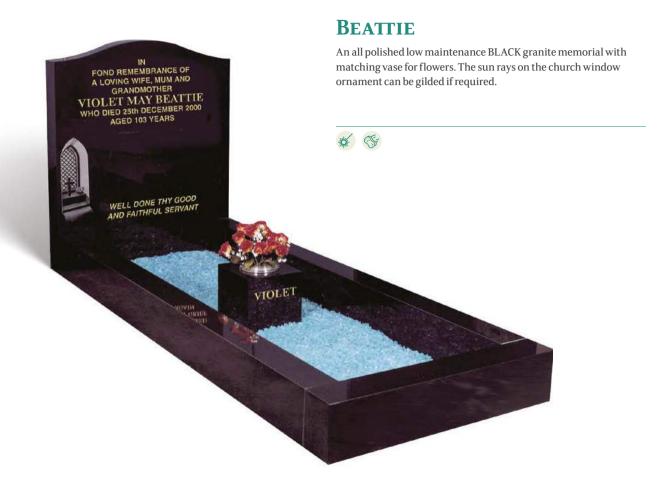

#### **COOPER**

An all polished low maintenance BLACK granite heart memorial with a beautifully coloured rose ornament (symbol of love).