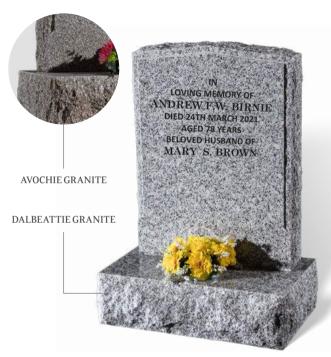

#### **BIRNIE**

This memorial is shown in DALBEATTIE granite with a rustic margin. The headstone has a polished face, sanded (unpolished) back with rustic edges. The base has a polished top and rustic sides. The smaller photograph illustrates AVOCHIE granite as an alternative but with a honed (non-reflective) finish to the face and the top of the base.