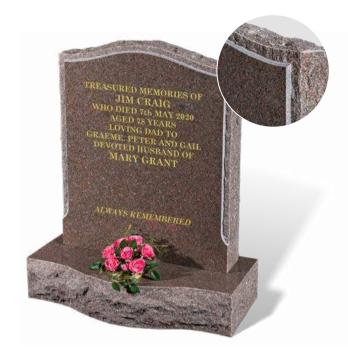

#### **CRAIG**

Illustrated in BOHUS PINK granite, this hand masoned memorial has a rustic margin to add emphasis to the inscription panel. The headstone has a polished face, sanded (unpolished) back and rustic edges. The base has a polished top with rustic sides.