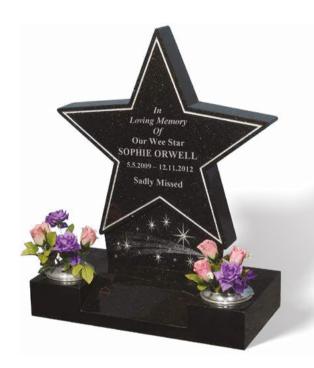

#### **ORWELL**

An all polished low maintenance BLACK GALAXY granite memorial in the shape of a star. The star is framed with a cut and painted line to highlight the shape and to complement the unique design which incorporates sparkling crystals.