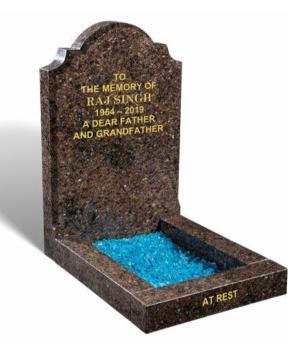

#### **SINGH**

An all polished low maintenance ANTIQUE LABRADOR granite memorial. This exotic brown material has a distinctive blue flash. Chamfers around the headstone enhance the inscription area. The matching kerbs provide a private garden area