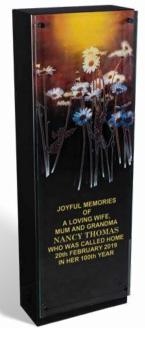

#### **THOMAS**

Illustrated in BLACK granite, this monolith style memorial has a glass panel fixed to the front face of the memorial, offering an element of protection against weathering. It has a floral design on the granite with additional etchings on the underside of the glass, which combine to give a unique appearance to the ornament.