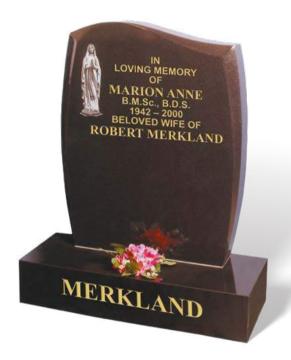

#### **MERKLAND**

Illustrated in BLACK granite with an all polished low maintenance finish. This memorial has barrel sides and a special chamfered edge to enhance the shape of the memorial. A choice of laser etched figure ornaments is available.