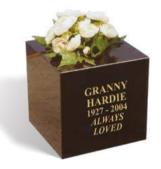

without the glass is shown below.









This simple BON ACCORD DARK GREY granite tablet is fixed to a stainless steel spike designed to be pushed into the ground. It has a polished face with the remainder sanded (unpolished).









#### **BRYDON**

A BLACK all polished low maintenance vase on a plinth with small laser etched rose ornaments (symbol of love).



#### **ANDREWS**

A NORDEN GREY granite vase with a polished top and face, sanded (unpolished) back and shaped rustic sides.









## LAMONT

A simple KARIN GREY granite vase with a polished lettering face, sanded (unpolished) top & back and rustic sides.



#### **RIDDLE**

An all polished low maintenance RUBY RED granite sloping book style vase.







#### **HARDIE**

An all polished low maintenance BLACK granite vase.



#### **COWELL**

An all polished low maintenance INDIAN JUPARANA granite circular yase.









## **PRESLEY**

An all polished low maintenance BLUE PEARL granite vase on a plinth. The angled top corners tapering down the sides form an attractive feature.



## **KING**

An ITALIAN WHITE MARBLE vase in a rubbed (non-reflective) finish.







# **QR MEMORIAL TAGS**



# SCAN THIS TAG TO SEE AN EXAMPLE OF AN ONLINE MEMORIAL PAGE

Download a free QR Code reader from your mobile device's app store. Then simply scan the barcode to view an example memorial page. Please ask for our Memorial Tag leaflet.





Available in a wide range of granites, these small memorial tag display posts can be fixed to the base of a memorial or made taller and partially buried underground. They have an all poli