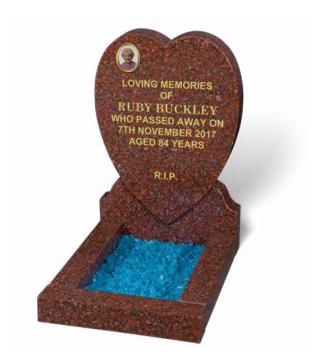

#### **BUCKLEY**

This RUBY RED granite heart shaped memorial has an all polished low maintenance finish. The matching kerbs provide a private garden area which can be filled with decorative chippings. Shown here with an optional ceramic photo plaque in a frame.