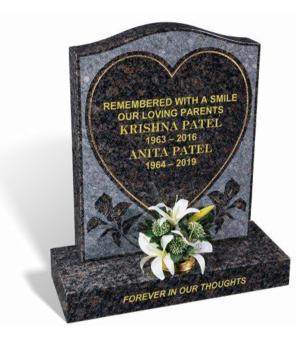

#### **PATEL**

Illustrated in SAPPHIRE BLUE granite, this all polished low maintenance memorial has a polished heart shaped lettering panel framed with a gilded line. Polished and gilded lilies at the foot of the heart enhance the lettering area further.