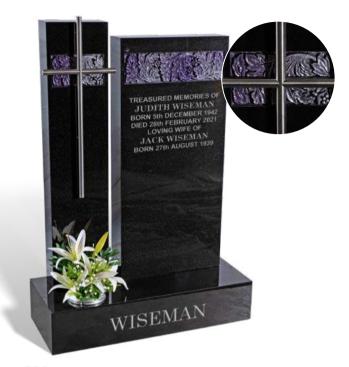

#### **WISEMAN**

A striking three-piece memorial shown in BLACK granite. The "acanthus" design has been shaped carved and painted with purple and silver tones and complemented with an optional stainless steel cross. The memorial has an all polished, low maintenance finish.