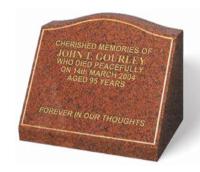

#### **GOURLEY**

A BALMORAL RED sloping wedge style marker with an attractive shaped top and cut and gilded line forming a frame around the inscription. It has an all polished low maintenance finish.