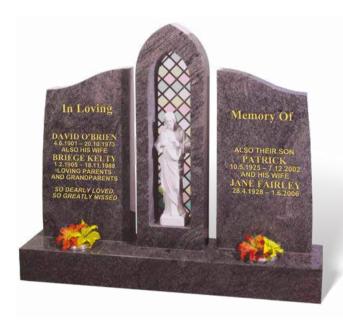

#### O'BRIEN

This PARADISO granite memorial has a large traditional gothic shaped centrepiece with a stained glass window designed to capture the natural light, to provide a colourful back drop for the figure. A bronze figure can be supplied if preferred. The memorial has an all polished low maintenance finish.