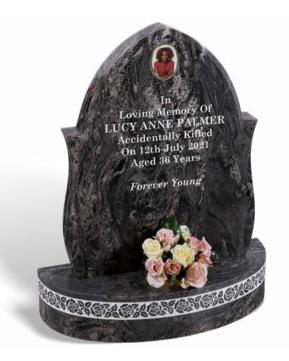

#### **PALMER**

Illustrated in SILVER PARADISO granite, this shapely all polished low maintenance memorial has a polished chamfer around the edge and a striking design on the base incorporating polished roses within a cut and painted silver background. Shown here with an optional ceramic photo plaque in a frame.