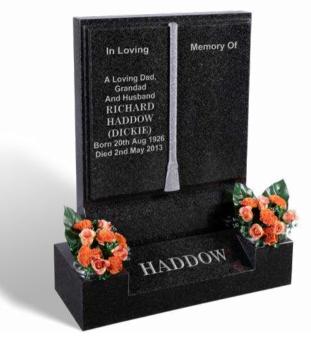

#### **HADDOW**

This all polished fully worked book memorial is shown in BON ACCORD DARK GREY granite. It has a carved cord and tassel which has been left unpolished to highlight this feature. The base has a splayed/sloping front which is ideally suited for a family name or text.