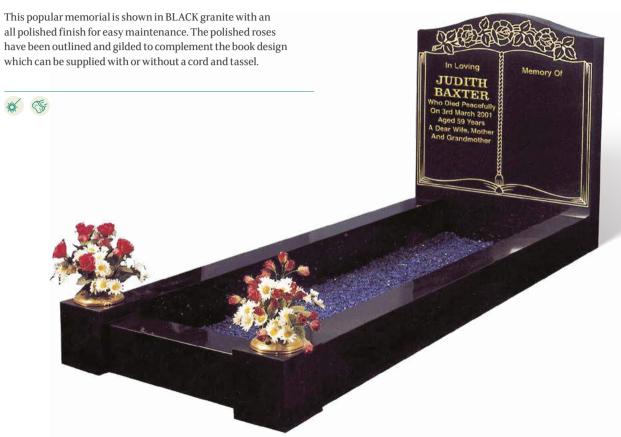

ble in a variety of shapes & colours.

Cemeteries must permit the setting of traditional kerbed memorials on an individual basis. Please contact us for specific guidance on the regulations relating to your particular burial ground.



**BRITISH MATERIAL** 



MANUFACTURED IN THE UK



SUITABLE FOR LASER ETCHING



HAND CARVED ORNAMENT



LOW MAINTENANCE



# **BENNETT**

 $This \, spectacular \, INDIAN \, JUPARANA \, granite \, memorial \, has \, an \, all \, polished,$ low maintenance finish and is shown with a candle box with sliding window access. The sloping piece at the foot of the memorial serves as the main lettering area with additional lettering or design space either side of the candle area. Shown here with an optional ceramic photo plaque in a frame.











#### **BAXTER**





#### **PEERS**





#### **BERRY**









#### **FALOUTSOS**

This spectacular BLUE PEARL granite memorial has an all polished low maintenance finish. The sloping book at the foot of the memorial serves as the main lettering area, with additional lettering space either side of the candle area. A glass and granite candle box can be slotted in where the candle is hown here with optional ceramic photo plaques in frames.







#### **BUTTON**





#### **DEAN**



# **BURGESS**

Illustrated in AURORA granite with a contrasting BLACK granite coverslab, this stunning memorial has a recumbent scroll for the inscription at the head with a circular vase for flowers at the foot. It has an all polished low maintenance finish.



## **MANN**

This all polished, low maintenance BLACK granite mem