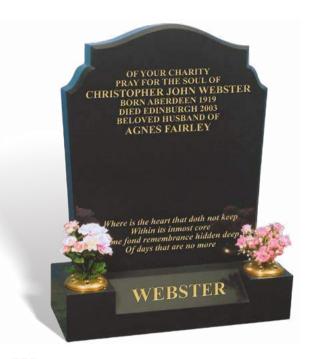

#### WEBSTER

An attractive, all polished low maintenance BLACK granite memorial with tapered sides and a polished chamfer to frame the lettering area. The base has a splayed face on the front designed for a family name.