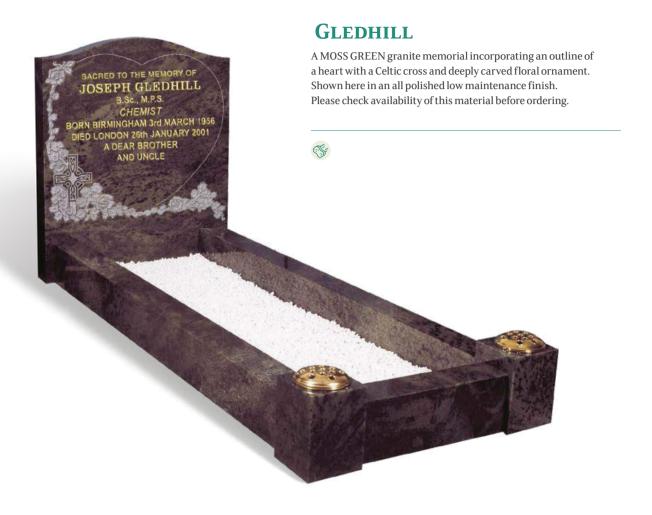

#### **LUMSDEN**

Pictured in MOSS GREEN granite is this classical design with spiral pillars and cap. It provides the family with a 'temple' to remember their loved one. The memorial has an all polished low maintenance finish. Please check availability of this material before ordering.