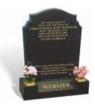

#### WEBSTER

An attractive, all polished low maintenance BLACK granite memorial with tapered sides and a polished chamfer to frame the lettering area. The base has a splayed face on the front designed for a family name.