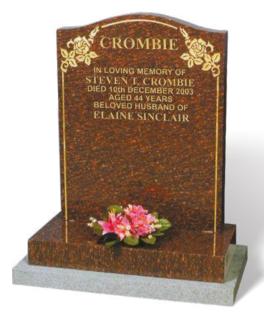

#### **CROMBIE**

This all polished low maintenance ROSEWOOD RED granite memorial has a gilded corner rose ornament with lined margins forming a frame around the inscription area. It is shown here with an optional KARIN GREY granite plinth, which has an all sanded finish.