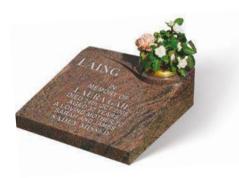

#### LAING

Shown in PARADISO granite, this sloping desk style marker with a facility for flowers has an all polished low maintenance finish.