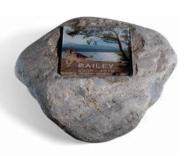

### **FRANCIS**

A naturally rustic STONE boulder with a flowing recessed and polished inscription panel. Varying colours and shapes ensure no two will ever be the same.

This natural STONE boulder has a Crystal Glass panel recessed into the face, enabling the pictures and text to be vivid and long lasting. Varying colours and shapes will ensure no two boulders are ever the same. An alternative boulder without the glass is shown below.