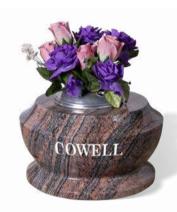

#### **COWELL**

An all polished low maintenance INDIAN JUPARANA granite circular yase.