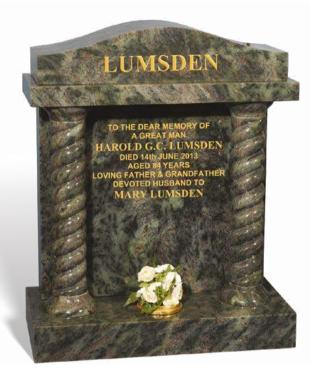

#### **LUMSDEN**

Pictured in MOSS GREEN granite is this classical design with spiral pillars and cap. It provides the family with a 'temple' to remember their loved one. The memorial has an all polished low maintenance finish. Please check availability of this material before ordering.