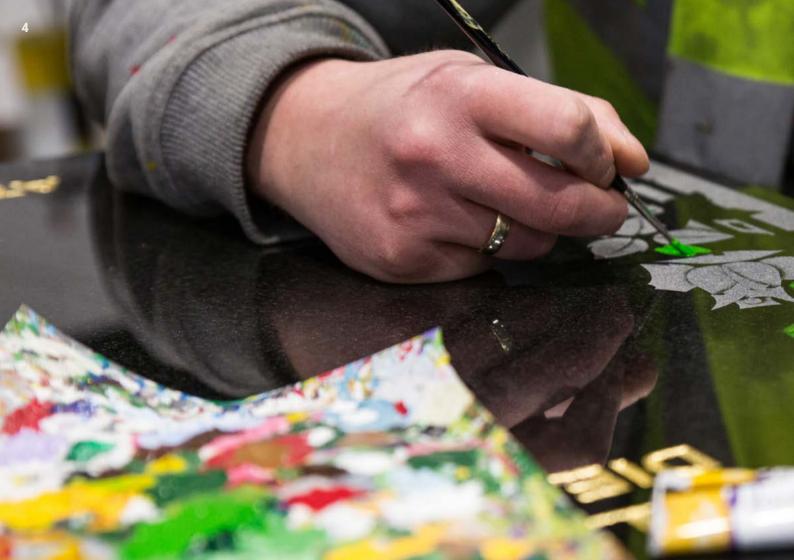

#### Hand Carved Ornament

This symbol indicates that a three dimensional carving has been created by hand. Fully carved ornaments/designs often change the shape of a memorial entirely and almost certainly become the focal point of the memorial.

# PERSONALISE YOUR MEMORIAL WITH AN ORNAMENT

Stained Glass, Kosmolux Marble, Bronze, Ceramic and Crystal Glass Attachments

#### Laser Etched Ornaments

Shape Carved Ornaments

Sandblasted Ornaments