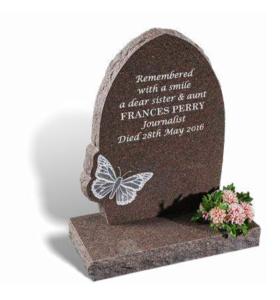

### **PERRY**

The white butterfly symbolises transformation and hope. This simple but elegant memorial is masoned in BOHUS PINK granite with polished surfaces to the face of the headstone and the top of the base.