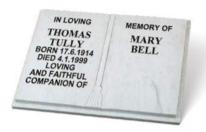

#### **TULLY**

An ITALIAN WHITE MARBLE book with fully carved cord and tassel. Supplied to a rubbed (non-reflective) finish.