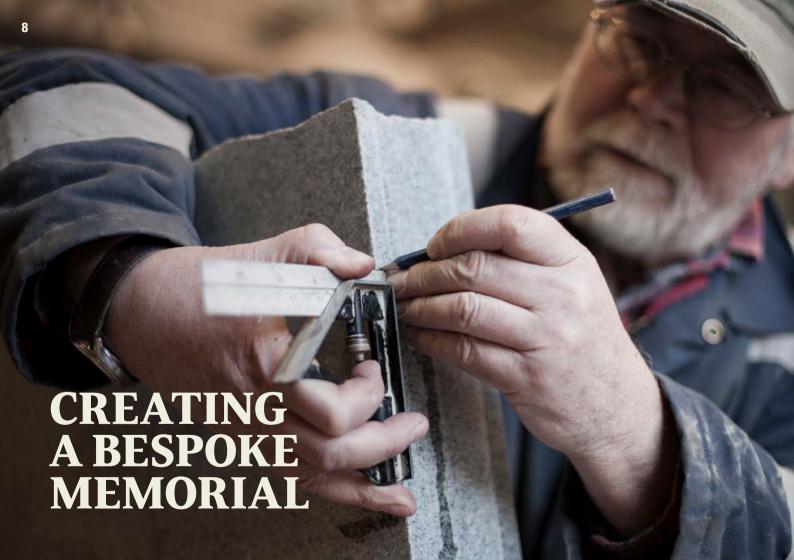

If you cannot see the perfect memorial that best reflects the personality of your loved one within this brochure, the following pages will help you design that truly individual memorial.

# FOR PEACE OF MIND, WE CAN PROVIDE YOU WITH A SCALE DRAWING

Once the inscription for your loved one has been composed, our design team can on request, provide you with a scale drawing. The purpose of the drawing is to give an indication of how your chosen memorial and inscription will look whilst taking into account the shape of the memorial and the position and detail of any ornamental designs.

A scale drawing also provides you with the opportunity to ensure the inscription accurately reflects your wishes whilst providing peace of mind that the memorial will look exactly as you imagined. It also provides a means to check the spelling and dates are correct, thus reducing the risk of error.