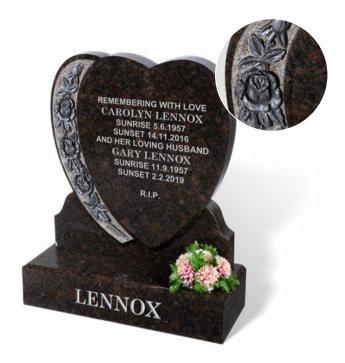

#### **LENNOX**

This COFFEE PEARL granite heart shaped memorial has a rose carving in relief highlighted with paint to create a stunning design. Chamfers around the lettering face complete this all polished low maintenance memorial.