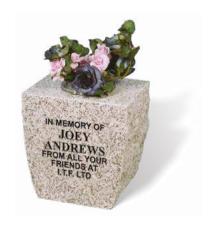

#### **ANDREWS**

A NORDEN GREY granite vase with a polished top and face, sanded (unpolished) back and shaped rustic sides.