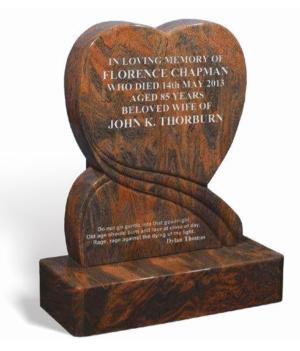

#### **THORNBURN**

Illustrated in TWILIGHT granite, this heart shaped memorial with its flowing curves and soft edges puts a modern slant on a traditional heart shaped memorial. It has an all polished low maintenance finish. A flower holder can be added if desired.