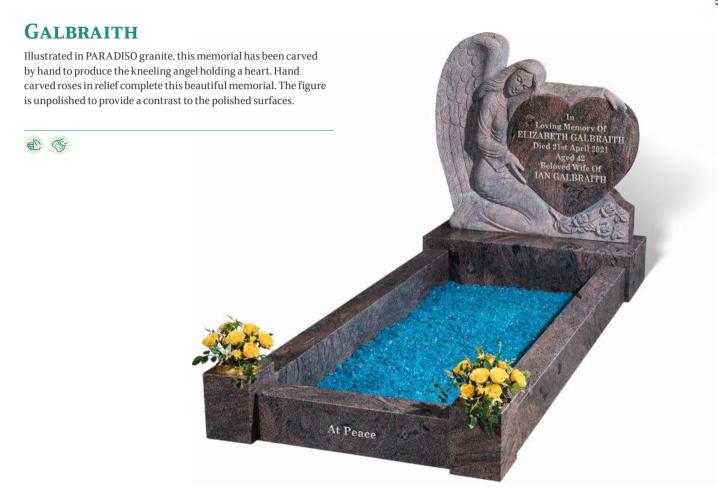

metery and are available in a variety of shapes & colours.

Cemeteries must permit the setting of traditional kerbed memorials on an individual basis. Please contact us for specific guidance on the regulations relating to your particular burial ground.



**BRITISH MATERIAL** 



MANUFACTURED IN THE UK



SUITABLE FOR LASER ETCHING



HAND CARVED ORNAMENT



LOW MAINTENANCE



# **BENNETT**

 $This \, spectacular \, INDIAN \, JUPARANA \, granite \, memorial \, has \, an \, all \, polished,$ low maintenance finish and is shown with a candle box with sliding window access. The sloping piece at the foot of the memorial serves as the main lettering area with additional lettering or design space either side of the candle area. Shown here with an optional ceramic photo plaque in a frame.











#### **BAXTER**





#### **PEERS**





#### **BERRY**









#### **FALOUTSOS**

This spectacular BLUE PEARL granite memorial has an all polished low maintenance finish. The sloping book at the foot of the memorial serves as the main lettering area, with additional lettering space either side of the candle area. A glass and granite candle box can be slotted in where the candle is hown here with optional ceramic photo plaques in frames.







#### **BUTTON**





#### **DEAN**



# **BURGESS**

Illustrated in AURORA granite with a contrasting BLACK granite coverslab, this stunning memorial has a recumbent scroll for the inscription at the head with a circular vase for flowers at the foot. It has an all polished low maintenance finish.



## **MANN**

This all polished, low maintena