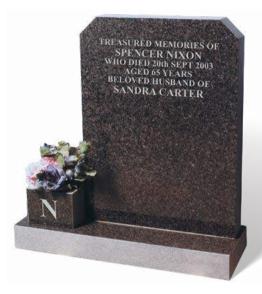

#### **NIXON**

This inexpensive BON ACCORD DARK GREY granite memorial has a polished face to the headstone, vase and top of base, with the remainder being sanded (unpolished). The separate granite vase prevents the inscription from being hidden by flowers.