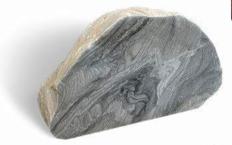

### **FRANCIS**

A naturally rustic STONE boulder with a flowing recessed and polished inscription panel. Varying colours and shapes ensure no two will ever be the same.

This natural STONE boulder has a Crystal Glass panel recessed into the face, enabling the pictures and text to be vivid and long lasting. Varying colours and shapes will ensure no two boulders are ever the same. An alternative boulder without the glass is shown below.