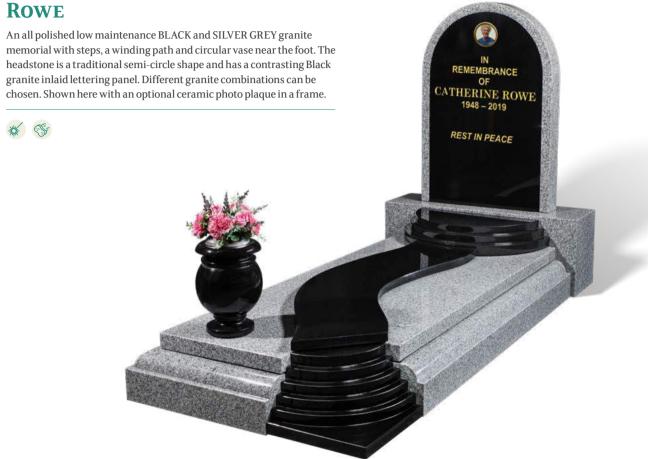

eries must permit the setting of traditional kerbed memorials on an individual basis. Please contact us for specific guidance on the regulations relating to your particular burial ground.



**BRITISH MATERIAL** 



MANUFACTURED IN THE UK



SUITABLE FOR LASER ETCHING



HAND CARVED ORNAMENT



LOW MAINTENANCE



# **BENNETT**

 $This \, spectacular \, INDIAN \, JUPARANA \, granite \, memorial \, has \, an \, all \, polished,$ low maintenance finish and is shown with a candle box with sliding window access. The sloping piece at the foot of the memorial serves as the main lettering area with additional lettering or design space either side of the candle area. Shown here with an optional ceramic photo plaque in a frame.











#### **BAXTER**





#### **PEERS**





#### **BERRY**









#### **FALOUTSOS**

This spectacular BLUE PEARL granite memorial has an all polished low maintenance finish. The sloping book at the foot of the memorial serves as the main lettering area, with additional lettering space either side of the candle area. A glass and granite candle box can be slotted in where the candle is hown here with optional ceramic photo plaques in frames.







#### **BUTTON**





#### **DEAN**



# **BURGESS**

Illustrated in AURORA granite with a contrasting BLACK granite coverslab, this stunning memorial has a recumbent scroll for the inscription at the head with a circular vase for flowers at the foot. It has an all polished low maintenance finish.



## **MANN**

This all polished, low maintenance BLACK granite memorial has an intriguing but subtle laser eng