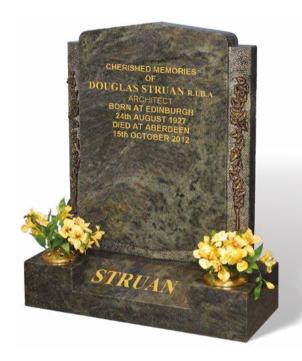

#### **STRUAN**

The special background texture emphasises the carved ivy ornamentation on this all polished MOSS GREEN granite memorial. The base has a splayed front ideally suited for a family name or text. Please check availability of this material before ordering.