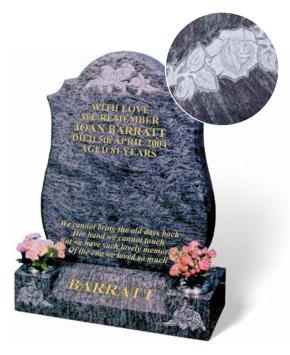

#### **BARRATT**

Illustrated in BAHAMA BLUE granite, this shapely all polished low maintenance memorial has polished chamfers and a deeply carved thistle ornament across the top. The base has a splayed front ideally suited for a family name, and two deeply carved thistles to match the headstone. Other flower designs available, (see example rose shown).