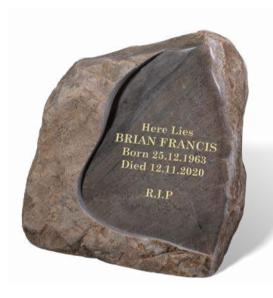

### **FRANCIS**

A naturally rustic STONE boulder with a flowing recessed and polished inscription panel. Varying colours and shapes ensure no two will ever be the same.