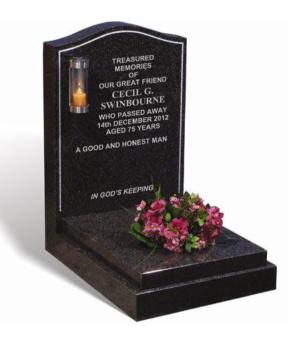

#### **SWINBOURNE**

This all polished low maintenance BON ACCORD DARK GREY granite memorial has a silver border line framing the lettering area. Shown here with an optional stainless steel candle holder fitted to the face.