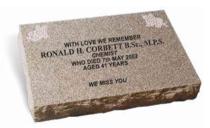

#### **CORBETT**

KARIN GREY granite with deeply carved corner roses (symbol of love). Illustrated with a polished face and rustic edges.