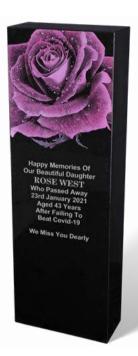

#### **WEST**

The striking image of a flower ornament in this European style monolith monument in BLACK granite commands attention. It has an all polished low maintenance finish and is designed to be partially buried below ground.