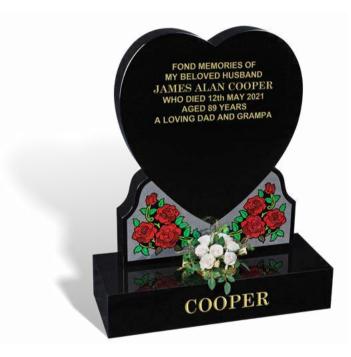

#### **COOPER**

An all polished low maintenance BLACK granite heart memorial with a beautifully coloured rose ornament (symbol of love).