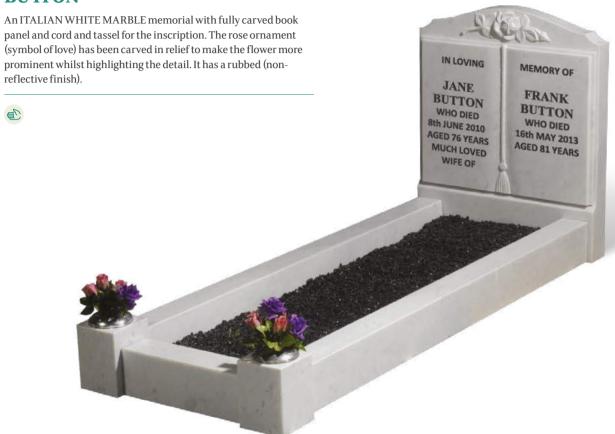

an \, all \, polished,$ low maintenance finish and is shown with a candle box with sliding window access. The sloping piece at the foot of the memorial serves as the main lettering area with additional lettering or design space either side of the candle area. Shown here with an optional ceramic photo plaque in a frame.











#### **BAXTER**





#### **PEERS**





#### **BERRY**









#### **FALOUTSOS**

This spectacular BLUE PEARL granite memorial has an all polished low maintenance finish. The sloping book at the foot of the memorial serves as the main lettering area, with additional lettering space either side of the candle area. A glass and granite candle box can be slotted in where the candle is hown here with optional ceramic photo plaques in frames.







#### **BUTTON**





#### **DEAN**



# **BURGESS**

Illustrated in AURORA granite with a contrasting BLACK granite coverslab, this stunning memorial has a recumbent scroll for the inscription at the head with a circular vase for flowers at the foot. It has an all polished low maintenance finish.



## **MANN**

This all polished, low maintenance BLACK granite memorial has an intriguing but subtle laser engraved urban backdrop, with the inscription on top, and a stylized motorbike in the foreground, IN LOVING MEMORY OF OUR LOVING SON expressing individuality. These images can be customised to suit. MANN



# Smaller grave marker memorials which offer diversity and flexibility.

Marker memorials can be independently positioned on a grave, or as an addition to any other style of memorial where inscription sp