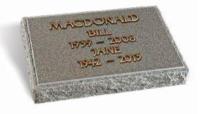

#### **MACDONALD**

BOHUS GREY granite marker with a raised polished panel surrounded by a rustic border and edges. Shown here with optional bronze lettering.