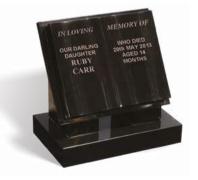

## **CARR**

An all polished low maintenance BLACK granite book mounted on rests and base. The book is fully shaped and has rebated edges.