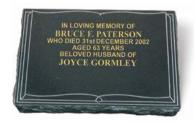

#### **PATERSON**

BLACK granite with engraved book ornament. This marker memorial has a polished face and rustic edges.