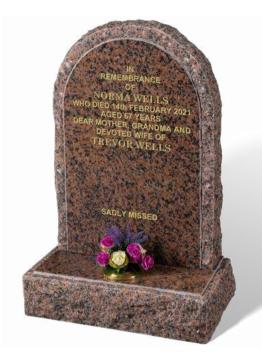

#### **WELLS**

Illustrated in GLENROSA granite, this traditional shaped memorial has a rustic margin to add emphasis to the inscription panel and a matching rustic margin around the base. The headstone has a polished face, sanded (unpolished) back and rustic edges. The base has a polished top with rustic sides.