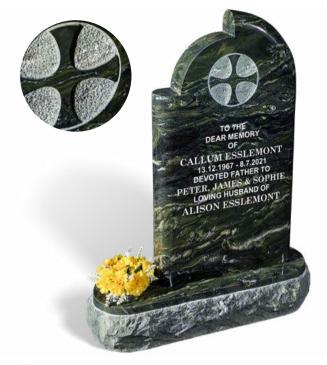

# **ESSLEMONT**

A modern GREEN MEADOW granite memorial with polished rounded edges to the headstone which displays a polished cross design with a deeply carved background. The oval shaped base has a polished top and rustic sides.