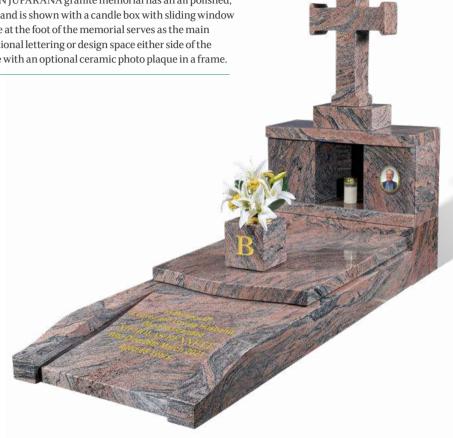

# **BENNETT**

 $This \, spectacular \, INDIAN \, JUPARANA \, granite \, memorial \, has \, an \, all \, polished,$ low maintenance finish and is shown with a candle box with sliding window access. The sloping piece at the foot of the memorial serves as the main lettering area with additional lettering or design space either side of the candle area. Shown here with an optional ceramic photo plaque in a frame.