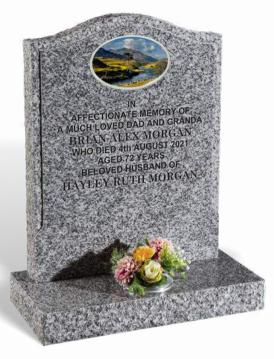

#### **MORGAN**

Illustrated in CORNISH GREY granite, this memorial has a rustic margin to add emphasis to the inscription panel. The headstone has a polished face, polished back and rustic edges. The base has a polished top with rustic sides. Shown here with an optional ceramic photo plaque.