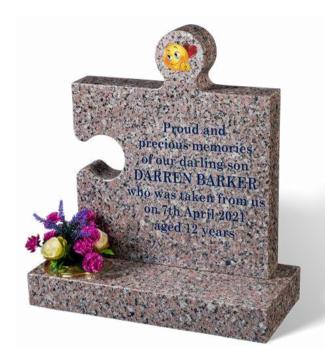

#### **BARKER**

A ROSY PINK granite memorial shaped like a jigsaw piece, makes this ideal for puzzle lovers or as a children's memorial. It has an all polished low maintenance finish. An alternative emoji can be chosen.