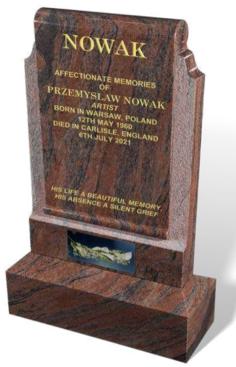

#### Nowak

This modern example of the traditional scroll design, is shown here in INDIAN JUPARANA granite. It has an all polished finish except for the hand masoned area surrounding the scroll and it displays a weathered (sloping) top to the base. Can be supplied with an optional 'CRYSTAL GLASS' LILY ornament as shown.