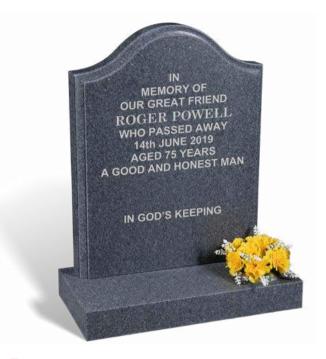

#### **POWELL**

This GLENABY GREY granite memorial in an eggshell (non-reflective) finish, has a simple yet elegant moulded edge to frame the inscription area.