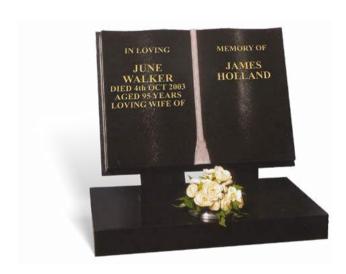

#### **HOLLAND**

An all polished low maintenance BLACK granite book mounted on rests and a base. The book is fully shaped with a hand carved cord and tassel in relief and rebated edges.