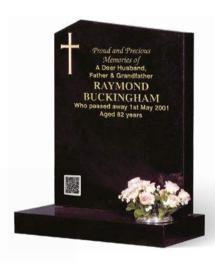

#### **BUCKINGHAM**

All polished low maintenance BLACK granite memorial incorporating a very simple but effective gilded cross. Shown here with an optional QR Tag. (see page 82)