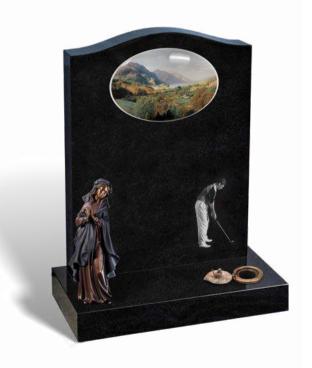

# Beautifully crafted memorials with a classic headstone and base combination.

Lawn memorials come in a wide range of designs & materials and are suitable for installation in most cemeteries.

Please contact us for specific guidance on the regulations relating to your particular burial ground.