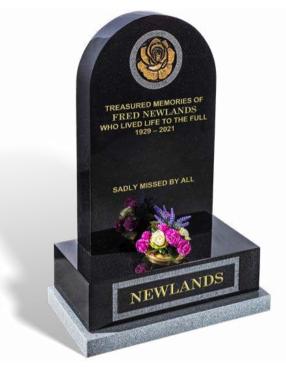

#### **NEWLANDS**

A contemporary design, with a traditional feel, shown in all polished BEST SWEDISH EBONY granite with contrasting unpolished highlights around the painted carved rose ornament and family name panel. Shown with a sanded (unpolished) GREY granite plinth.