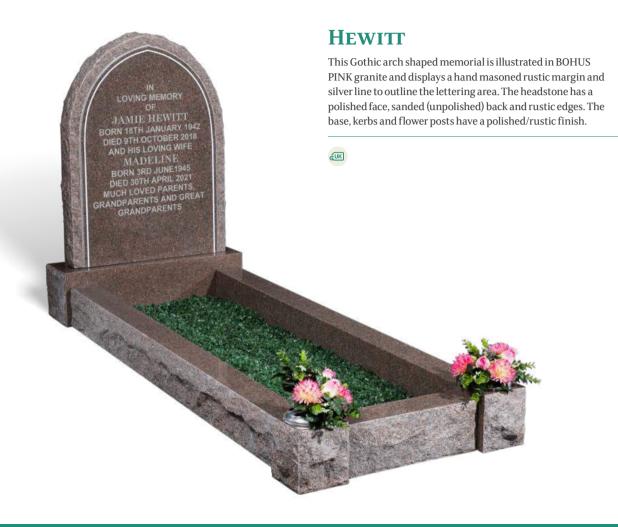

#### **CRAIG**

Illustrated in BOHUS PINK granite, this hand masoned memorial has a rustic margin to add emphasis to the inscription panel. The headstone has a polished face, sanded (unpolished) back and rustic edges. The base has a polished top with rustic sides.