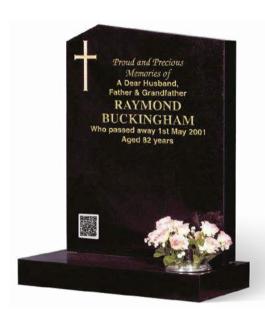

#### **BUCKINGHAM**

All polished low maintenance BLACK granite memorial incorporating a very simple but effective gilded cross. Shown here with an optional QR Tag. (see page 82)