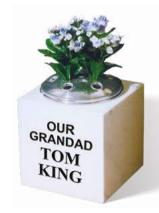

aments (symbol of love).



#### **ANDREWS**

A NORDEN GREY granite vase with a polished top and face, sanded (unpolished) back and shaped rustic sides.









## LAMONT

A simple KARIN GREY granite vase with a polished lettering face, sanded (unpolished) top & back and rustic sides.



#### **RIDDLE**

An all polished low maintenance RUBY RED granite sloping book style vase.







#### **HARDIE**

An all polished low maintenance BLACK granite vase.



#### **COWELL**

An all polished low maintenance INDIAN JUPARANA granite circular yase.









## **PRESLEY**

An all polished low maintenance BLUE PEARL granite vase on a plinth. The angled top corners tapering down the sides form an attractive feature.



## **KING**

An ITALIAN WHITE MARBLE vase in a rubbed (non-reflective) finish.







# **QR MEMORIAL TAGS**



# SCAN THIS TAG TO SEE AN EXAMPLE OF AN ONLINE MEMORIAL PAGE

Download a free QR Code reader from your mobile device's app store. Then simply scan the barcode to view an example memorial page. Please ask for our Memorial Tag leaflet.





Available in a wide range of granites, these small memorial tag display posts can be fixed to the base of a memorial or made taller and partially buried underground. They have an all polished low maintenance finish.









Trade Price List - England

August 2023

Every aspect of your memorial purchase, from your initial enquiry through to the final stage of erecting, is overseen by our own staff.

This ensures that we offer you a complete and worry-free memorial service.



# Our prices include delivery.

All prices are s