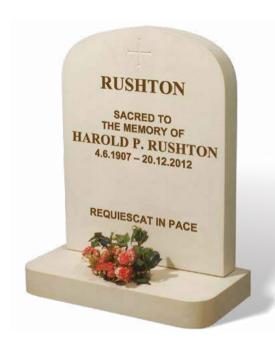

#### **RUSHTON**

Illustrated in PORTLAND stone, this simple memorial has a carved cross ornament top centre. The headstone and base have complementary rounded corners which combine well with the all rubbed (non-reflective) finish.