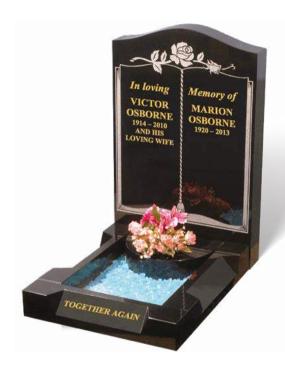

#### **OSBORNE**

An all polished low maintenance BLACK granite memorial with a cord and tassel book ornament and rose (symbol of love). The sloping sections on the garden kerbs can be used for lettering and a semi circular vase holder is included for flowers.