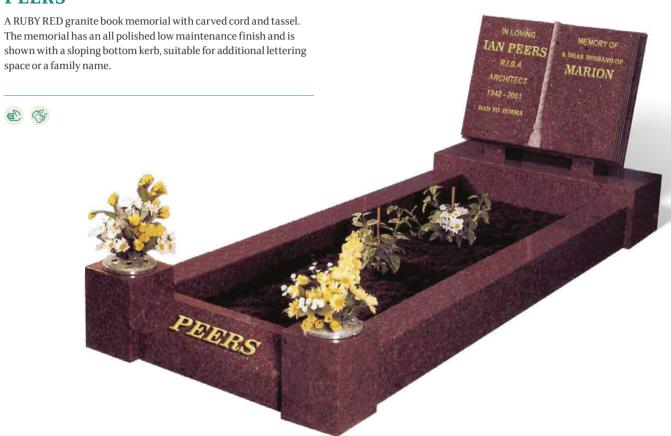

shapes & colours.

Cemeteries must permit the setting of traditional kerbed memorials on an individual basis. Please contact us for specific guidance on the regulations relating to your particular burial ground.



**BRITISH MATERIAL** 



MANUFACTURED IN THE UK



SUITABLE FOR LASER ETCHING



HAND CARVED ORNAMENT



LOW MAINTENANCE



# **BENNETT**

 $This \, spectacular \, INDIAN \, JUPARANA \, granite \, memorial \, has \, an \, all \, polished,$ low maintenance finish and is shown with a candle box with sliding window access. The sloping piece at the foot of the memorial serves as the main lettering area with additional lettering or design space either side of the candle area. Shown here with an optional ceramic photo plaque in a frame.











#### **BAXTER**





#### **PEERS**





#### **BERRY**









#### **FALOUTSOS**

This spectacular BLUE PEARL granite memorial has an all polished low maintenance finish. The sloping book at the foot of the memorial serves as the main lettering area, with additional lettering space either side of the candle area. A glass and granite candle box can be slotted in where the candle is hown here with optional ceramic photo plaques in frames.







#### **BUTTON**





#### **DEAN**



# **BURGESS**

Illustrated in AURORA granite with a contrasting BLACK granite coverslab, this stunning memorial has a recumbent scroll for the inscription at the head with a circular vase for flowers at the foot. It has an all polished low maintenance finish.



## **MANN**

This all polished, low maintenance BLACK granite memorial has an intrigu