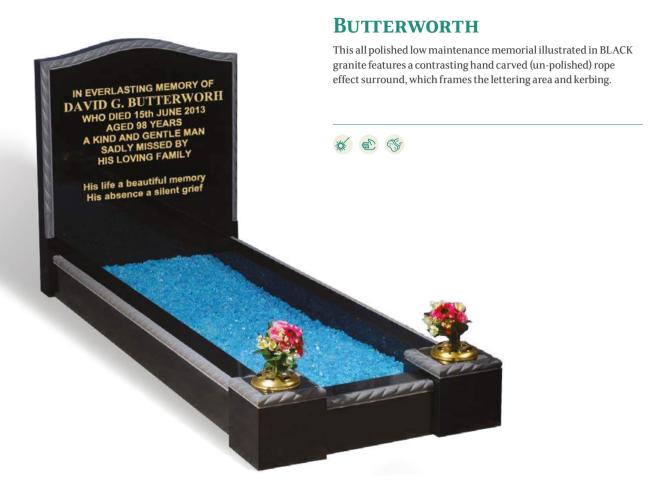

ies must permit the setting of traditional kerbed memorials on an individual basis. Please contact us for specific guidance on the regulations relating to your particular burial ground.



**BRITISH MATERIAL** 



MANUFACTURED IN THE UK



SUITABLE FOR LASER ETCHING



HAND CARVED ORNAMENT



LOW MAINTENANCE



# **BENNETT**

 $This \, spectacular \, INDIAN \, JUPARANA \, granite \, memorial \, has \, an \, all \, polished,$ low maintenance finish and is shown with a candle box with sliding window access. The sloping piece at the foot of the memorial serves as the main lettering area with additional lettering or design space either side of the candle area. Shown here with an optional ceramic photo plaque in a frame.











#### **BAXTER**





#### **PEERS**





#### **BERRY**









#### **FALOUTSOS**

This spectacular BLUE PEARL granite memorial has an all polished low maintenance finish. The sloping book at the foot of the memorial serves as the main lettering area, with additional lettering space either side of the candle area. A glass and granite candle box can be slotted in where the candle is hown here with optional ceramic photo plaques in frames.







#### **BUTTON**





#### **DEAN**



# **BURGESS**

Illustrated in AURORA granite with a contrasting BLACK granite coverslab, this stunning memorial has a recumbent scroll for the inscription at the head with a circular vase for flowers at the foot. It has an all polished low maintenance finish.



## **MANN**

This all polished, low maintenance BLACK granite memorial has an intriguing but subtle laser engra