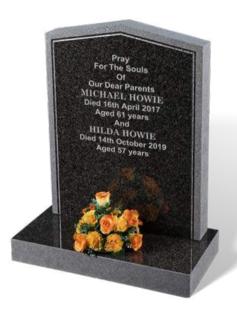

### **Howie**

A simple BON ACCORD DARK GREY granite memorial with a cut and painted silver line and sanded (unpolished) margin to frame the inscription. The memorial has a polished face to the headstone and top of base with the remainder sanded (unpolished).