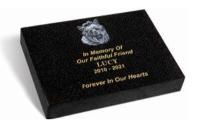

#### **LUCY**

This BLACK granite marker memorial displays a fine example of a laser etched pet dog. This memorial can be personalised using an image of your choice and it has an all polished low maintenance finish.