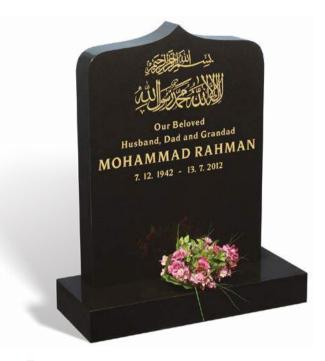

#### **RAHMAN**

A plain BLACK granite all polished, low maintenance headstone with soft rounded shoulders and a rectangular base for flowers.