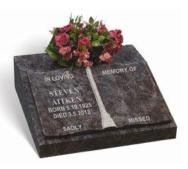

#### **AITKEN**

A BAHAMA BLUE granite desk style marker with a facility for flowers. The sloping open book has shaped pages, rebated edges and a carved cord and tassel in relief down the centre. It has an all polished low maintenance finish.