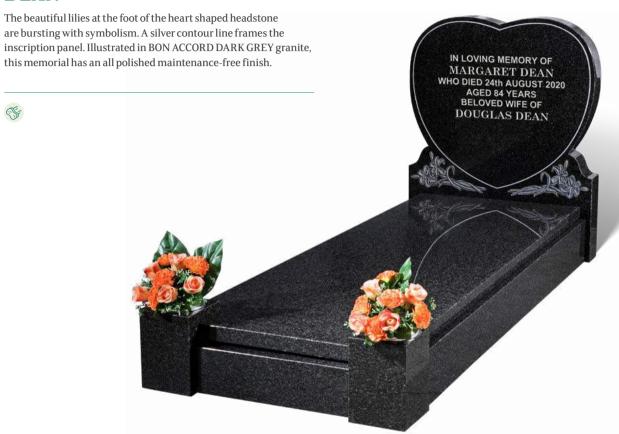

ed,$ low maintenance finish and is shown with a candle box with sliding window access. The sloping piece at the foot of the memorial serves as the main lettering area with additional lettering or design space either side of the candle area. Shown here with an optional ceramic photo plaque in a frame.











#### **BAXTER**





#### **PEERS**





#### **BERRY**









#### **FALOUTSOS**

This spectacular BLUE PEARL granite memorial has an all polished low maintenance finish. The sloping book at the foot of the memorial serves as the main lettering area, with additional lettering space either side of the candle area. A glass and granite candle box can be slotted in where the candle is hown here with optional ceramic photo plaques in frames.







#### **BUTTON**





#### **DEAN**



# **BURGESS**

Illustrated in AURORA granite with a contrasting BLACK granite coverslab, this stunning memorial has a recumbent scroll for the inscription at the head with a circular vase for flowers at the foot. It has an all polished low maintenance finish.



## **MANN**

This all polished, low maintenance BLACK granite memorial has an intriguing but subtle laser engraved urban backdrop, with the inscription on top, and a stylized motorbike in the foreground, IN LOVING MEMORY OF OUR LOVING SON expressing individuality. These images can be customised to suit. MANN



# Smaller grave marker memorials which offer diversity and flexibility.

Marker memorials can be independently positioned on a grave, or as an addition to any other style of memorial where inscription space is limited.

Pl