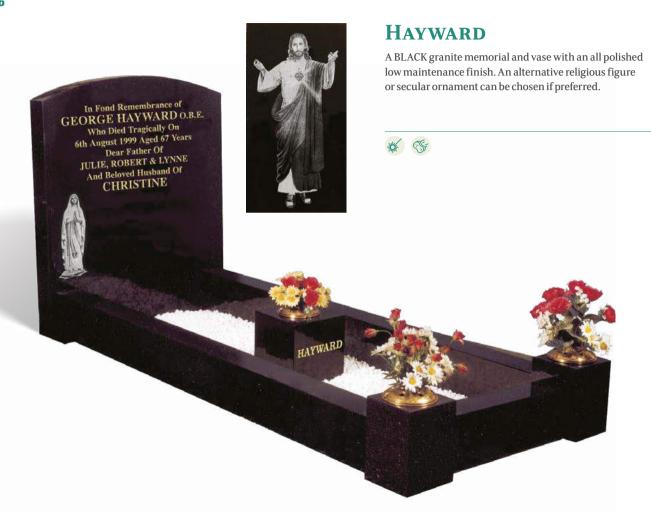

cemetery and are available in a variety of shapes & colours.

Cemeteries must permit the setting of traditional kerbed memorials on an individual basis. Please contact us for specific guidance on the regulations relating to your particular burial ground.



**BRITISH MATERIAL** 



MANUFACTURED IN THE UK



SUITABLE FOR LASER ETCHING



HAND CARVED ORNAMENT



LOW MAINTENANCE



# **BENNETT**

 $This \, spectacular \, INDIAN \, JUPARANA \, granite \, memorial \, has \, an \, all \, polished,$ low maintenance finish and is shown with a candle box with sliding window access. The sloping piece at the foot of the memorial serves as the main lettering area with additional lettering or design space either side of the candle area. Shown here with an optional ceramic photo plaque in a frame.











#### **BAXTER**





#### **PEERS**





#### **BERRY**









#### **FALOUTSOS**

This spectacular BLUE PEARL granite memorial has an all polished low maintenance finish. The sloping book at the foot of the memorial serves as the main lettering area, with additional lettering space either side of the candle area. A glass and granite candle box can be slotted in where the candle is hown here with optional ceramic photo plaques in frames.







#### **BUTTON**





#### **DEAN**



# **BURGESS**

Illustrated in AURORA granite with a contrasting BLACK granite coverslab, this stunning memorial has a recumbent scroll for the inscription at the head with a circular vase for flowers at the foot. It has an all polished low maintenance finish.



## **MANN**

This all polished, low mainte