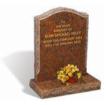

and Carved Ornament

This symbol indicates that a three dimensional carving has been created by hand. Fully carved ornaments/designs often change the shape of a memorial entirely and almost certainly become the focal point of the memorial.



#### Low Maintenance

This symbol indicates a memorial which is highly polished making it easy to maintain.

An all polished or fully honed (non-reflective) memorial can be cleaned by simply applying water with a cloth or sponge.



If you cannot see the perfect memorial that best reflects the personality of your loved one within this brochure, the following pages will help you design that truly individual memorial.

### STEP BY STEP GUIDE TO DESIGNING YOUR MEMORIAL

Step 1

Select your preferred SHAPE/STYLE from the examples on pages 18-81.











Step 2

Select your favourite **COLOUR.** See pages 12 and 13.











Step 3

**Pecide on the FINISH.**See further examples on pages 18-81.



**ALL POLISHED** 



POLISHED/SANDED



POLISHED/RUSTIC



ALL EGGSHELL (NON-REFLECTIVE)

#### Step 4

Compose the perfect **INSCRIPTION** and choose your favourite font. See pages 14 and 15.



#### Step 5

Personalise further with an **ORNAMENT/DESIGN** of your choosing or from any of the memorials shown on pages 18-81.

See pages 16 and 17 for guidance.



#### Step 6

Consult a member of our team to agree on the ideal **SIZE** of memorial whilst considering any future inscription space and the burial ground regulations.

#### Step 7

We will provide a QUOTATION and if required, a drawing for approval.

#### Step 8

PLACE YOUR ORDER.

####