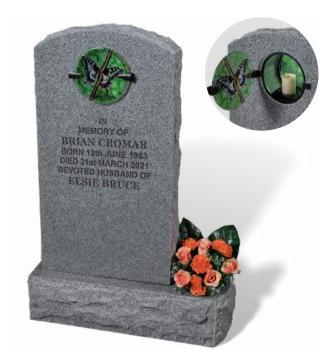

#### **CROMAR**

Illustrated in KARIN GREY granite, this memorial features a high quality candle holder with stained glass opening window. The headstone has a polished face, rustic edges and a sanded (unpolished) back. The base has a polished top with rustic sides. (Also available without window).