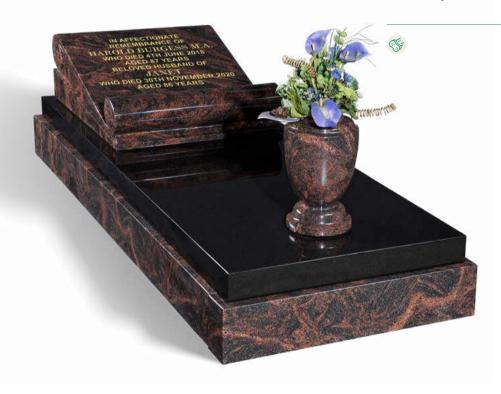

# **BURGESS**

Illustrated in AURORA granite with a contrasting BLACK granite coverslab, this stunning memorial has a recumbent scroll for the inscription at the head with a circular vase for flowers at the foot. It has an all polished low maintenance finish.