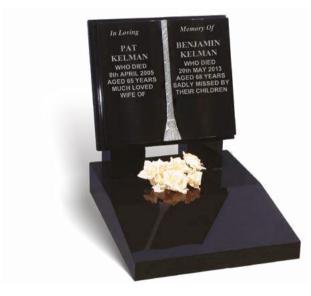

#### **KELMAN**

This all polished BLACK granite book memorial is mounted on rests and a base. The book is fully shaped and incorporates a carved cord and tassel. There is inscription space available on both pages of the book and the sloping face of the desk base.