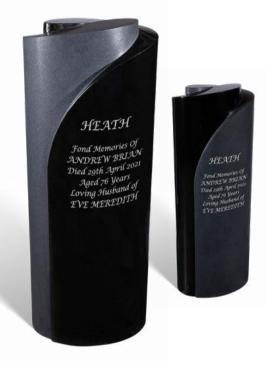

#### **HEATH**

This stunning monolith twists from the ground shown here in BLACK granite with a combination of polished and eggshell finishes that represent two lives intertwined. You can choose the face to be lettered.