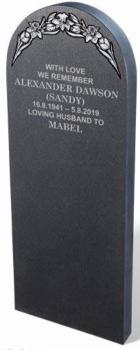

# **DAWSON**

 $Traditional \ yet sophisticated \ with \ a \ shape \ carved \ and \ highlighted \ ornament, this \ BLACK \ granite \ monolith \ memorial \ has \ a \ smooth \ but \ non-reflective \ finish \ and \ is \ designed \ to \ be \ partially \ buried \ below \ ground.$ 