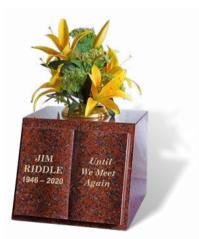

#### **RIDDLE**

An all polished low maintenance RUBY RED granite sloping book style vase.