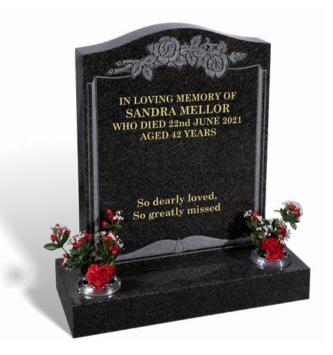

#### **MELLOR**

Illustrated in BON ACCORD granite, this all polished low maintenance memorial combines a deeply carved rose ornament (symbol of love) with an open book to frame the lettering area.