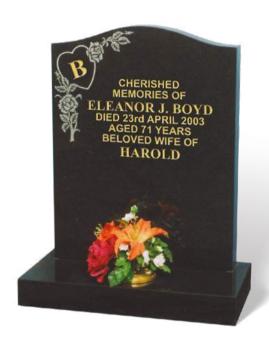

#### **BOYD**

An all polished low maintenance BLACK granite memorial. The ornament illustrates the outline of a heart surrounded by roses and leaves, symbolising love. Normally supplied with a family initial in the ornament.