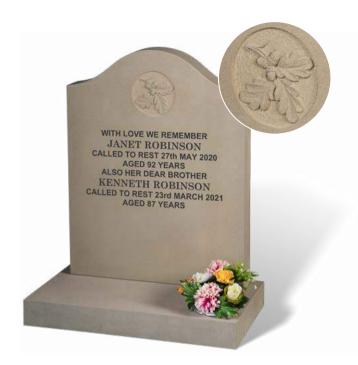

#### **ROBINSON**

This traditional memorial in English YORKSTONE has an equally traditional hand carved oak leaves ornament. This memorial has an all rubbed (non-reflective) finish.