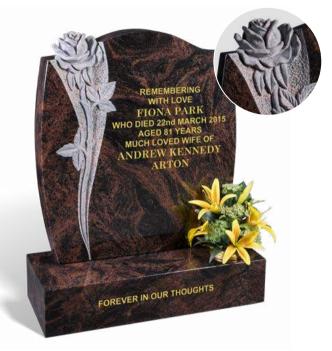

#### **ARTON**

AURORA granite lends itself to the hand carving of a rose, meaning true love. The contrasting polished finish to the rest of the barrel shape sided memorial makes it easy to maintain.