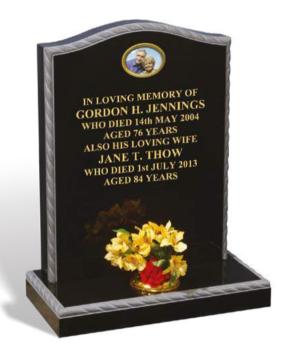

#### **JENNINGS**

An all polished BLACK granite memorial with a hand carved rope effect moulding, demonstrates how an ornament can create a natural contrast whilst providing a framework to highlight the inscription. Shown here with an optional ceramic photo plaque in a frame.