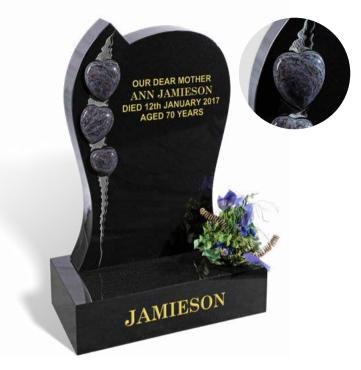

# **JAMIESON**

The three BAHAMA BLUE hearts symbolise love on this artistically shaped all polished, low maintenance BLACK granite memorial. Different granite combinations can be chosen.