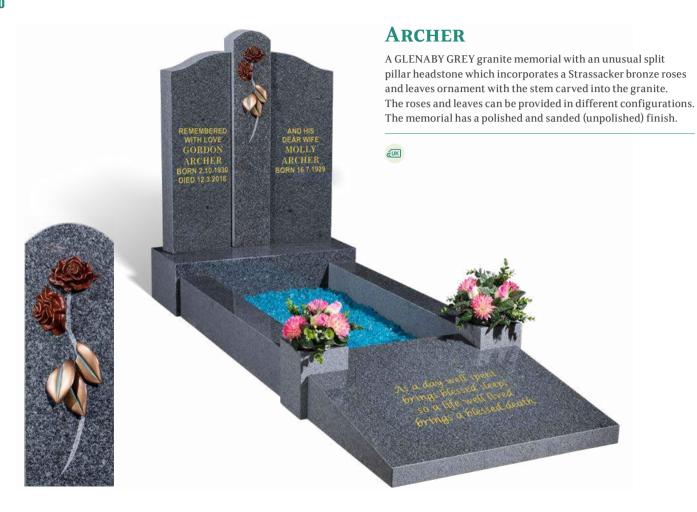

#### **POWELL**

This GLENABY GREY granite memorial in an eggshell (non-reflective) finish, has a simple yet elegant moulded edge to frame the inscription area.