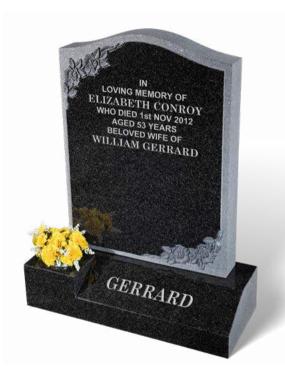

#### **GERRARD**

The shape carved rose ornamentation and raised panel combine to provide a framed area for the inscription on this polished and sanded (unpolished) BON ACCORD DARK GREY granite memorial. The base has a sloping face suitable for a family name or text.