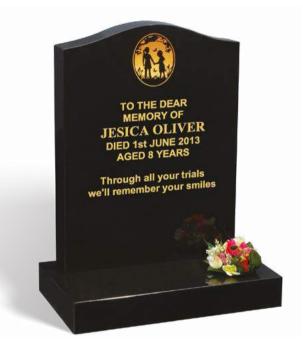

#### **OLIVER**

Illustrated in BLACK granite, this memorial has a very effective silhouette ornament which shows two children holding hands in the sun set. It has an all polished low maintenance finish.