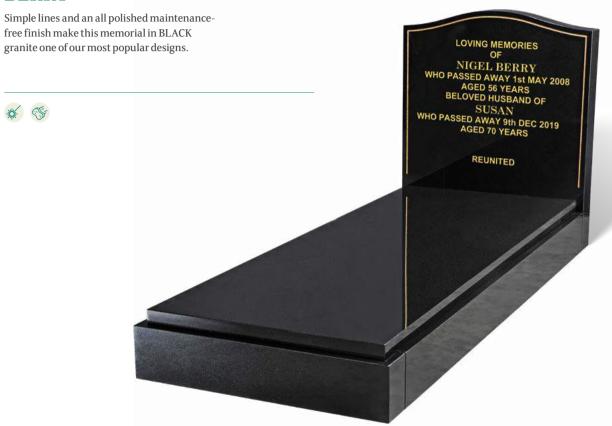

emeteries must permit the setting of traditional kerbed memorials on an individual basis. Please contact us for specific guidance on the regulations relating to your particular burial ground.



**BRITISH MATERIAL** 



MANUFACTURED IN THE UK



SUITABLE FOR LASER ETCHING



HAND CARVED ORNAMENT



LOW MAINTENANCE



# **BENNETT**

 $This \, spectacular \, INDIAN \, JUPARANA \, granite \, memorial \, has \, an \, all \, polished,$ low maintenance finish and is shown with a candle box with sliding window access. The sloping piece at the foot of the memorial serves as the main lettering area with additional lettering or design space either side of the candle area. Shown here with an optional ceramic photo plaque in a frame.











#### **BAXTER**





#### **PEERS**





#### **BERRY**









#### **FALOUTSOS**

This spectacular BLUE PEARL granite memorial has an all polished low maintenance finish. The sloping book at the foot of the memorial serves as the main lettering area, with additional lettering space either side of the candle area. A glass and granite candle box can be slotted in where the candle is hown here with optional ceramic photo plaques in frames.







#### **BUTTON**





#### **DEAN**



# **BURGESS**

Illustrated in AURORA granite with a contrasting BLACK granite coverslab, this stunning memorial has a recumbent scroll for the inscription at the head with a circular vase for flowers at the foot. It has an all polished low maintenance finish.



## **MANN**

This all polished, low maintenance BLACK granite memorial has an intriguing but subtle laser