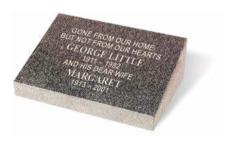

#### LITTLE

Wedge style marker illustrated in BON ACCORD DARK GREY granite. This marker has a polished sloping face and the remainder sanded (unpolished).