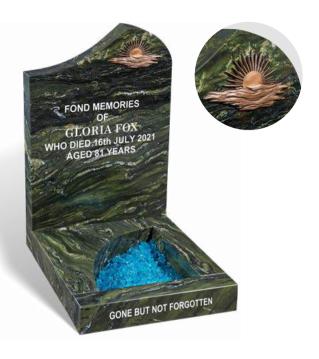

# **Fox**

A modern all polished GREEN MEADOW granite memorial, shown here with a Strassacker bronze "sun and clouds" ornament. The matching kerbs complement the shape of the headstone and allow for a small garden area. A facility for flowers can be added to the shaped kerb for a small additional cost.