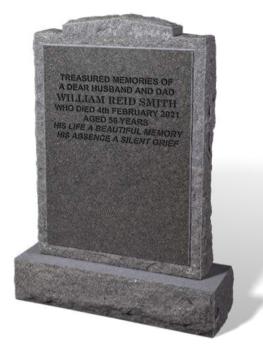

#### **SMITH**

A BOHUS GREY granite memorial. The headstone has a raised polished lettering panel, sanded (unpolished) back and rustic edges. The base has a sanded top and rustic sides.