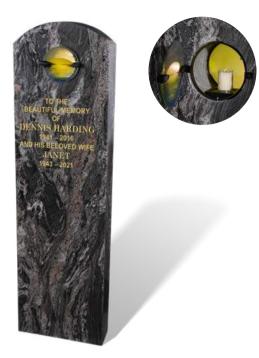

### **HARDING**

Illustrated in SILVER PARADISO granite, this modern, dramatic monolith type memorial has a candle holder with a stained glass window at the rear and an opening window at the front. It has an all polished low maintenance finish and is designed to be partially buried below ground.