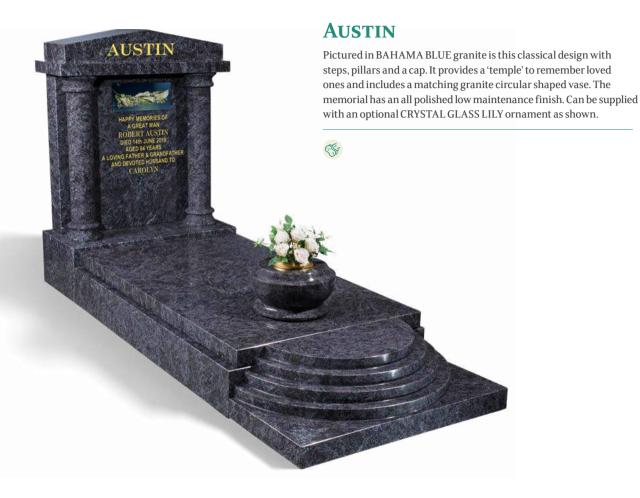

#### Nowak

This modern example of the traditional scroll design, is shown here in INDIAN JUPARANA granite. It has an all polished finish except for the hand masoned area surrounding the scroll and it displays a weathered (sloping) top to the base. Can be supplied with an optional 'CRYSTAL GLASS' LILY ornament as shown.