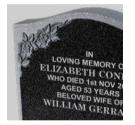

#### Compose the main inscription

A MUCH LOVED DAD AND GRAMP
WILLIAM O'SULLIVAN
WHO DIED 23<sup>80</sup> OCTOBER 2020
AGED 86 YEARS
BELOVED HUSBAND OF
SUZANNE

(Leaving a partner or spouse's name at the end means the date of death and age can be added in the future to provide uniformity and continuity.)

The scale drawing sample shown, reflects the example inscription on the previous page.

IN LOVING MEMORY OF A MUCH LOVED DAD AND GRAMPA WILLIAM O'SULLIVAN WHO DIED 23rd OCTOBER 2020 **AGED 86 YEARS BELOVED HUSBAND OF** SUZANNE **ALWAYS REMEMBERED** 