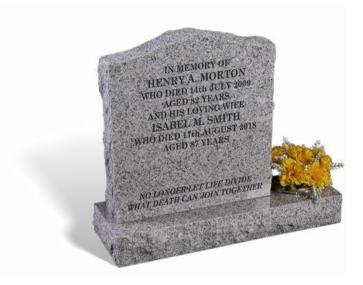

#### **MORTON**

This inexpensive memorial illustrated in NORDEN GREY granite, has a flower container positioned to the right of the headstone, allowing the inscription to be in full view at all times. The headstone has a polished face, sanded back and rustic edges. The base has a polished top with rustic sides.