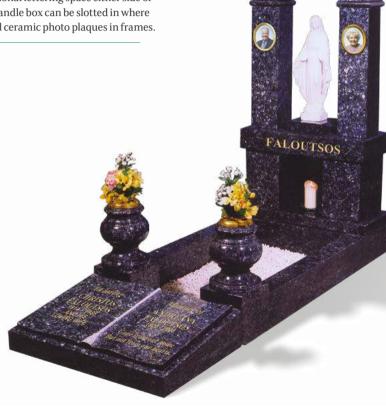

#### **FALOUTSOS**

This spectacular BLUE PEARL granite memorial has an all polished low maintenance finish. The sloping book at the foot of the memorial serves as the main lettering area, with additional lettering space either side of the candle area. A glass and granite candle box can be slotted in where the candle is hown here with optional ceramic photo plaques in frames.