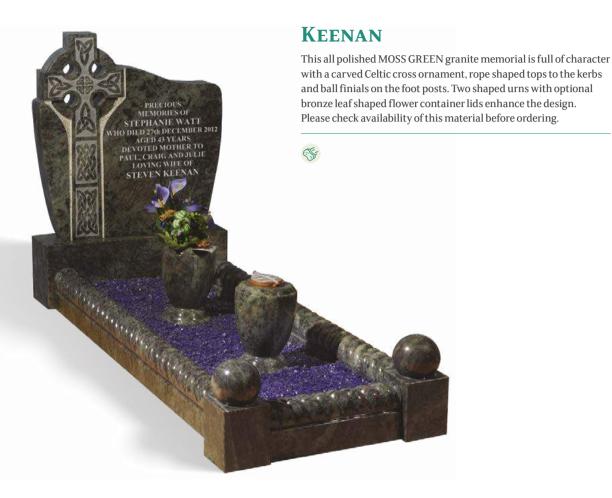

memorial \, has \, an \, all \, polished,$ low maintenance finish and is shown with a candle box with sliding window access. The sloping piece at the foot of the memorial serves as the main lettering area with additional lettering or design space either side of the candle area. Shown here with an optional ceramic photo plaque in a frame.











#### **BAXTER**





#### **PEERS**





#### **BERRY**









#### **FALOUTSOS**

This spectacular BLUE PEARL granite memorial has an all polished low maintenance finish. The sloping book at the foot of the memorial serves as the main lettering area, with additional lettering space either side of the candle area. A glass and granite candle box can be slotted in where the candle is hown here with optional ceramic photo plaques in frames.







#### **BUTTON**





#### **DEAN**



# **BURGESS**

Illustrated in AURORA granite with a contrasting BLACK granite coverslab, this stunning memorial has a recumbent scroll for the inscription at the head with a circular vase for flowers at the foot. It has an all polished low maintenance finish.



## **MANN**

This all polished, low maintenance BLACK granite memorial has an intriguing but subtle laser engraved urban backdrop, with the inscription on top, and a stylized motorbike in the foreground, IN LOVING MEMORY OF OUR LOVING SON expressing individuality. These images can be customised to suit. MANN



# Smaller grave marker memorials which offer diversity and flexibility.

Marker memorials can be independently positioned on a grave, or as an addition to any other style of memorial w