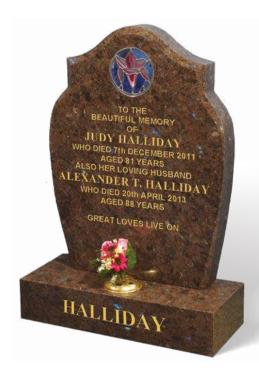

#### **HALLIDAY**

This ANTIQUE LABRADOR granite memorial displays a fine combination of brown colours with an exciting blue flash. It has a genuine stained glass window fitted, allowing the natural light to capture the colourful effect of the ornament. A polished chamfer adds to the elegance of this memorial.