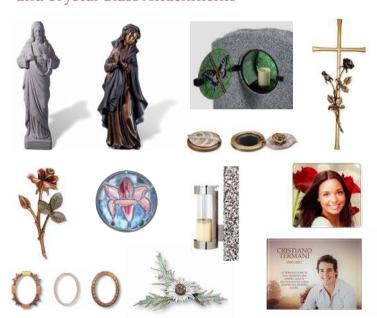

# PERSONALISE YOUR MEMORIAL WITH AN ORNAMENT

Stained Glass, Kosmolux Marble, Bronze, Ceramic and Crystal Glass Attachments

#### Laser Etched Ornaments

Shape Carved Ornaments

Sandblasted Ornaments