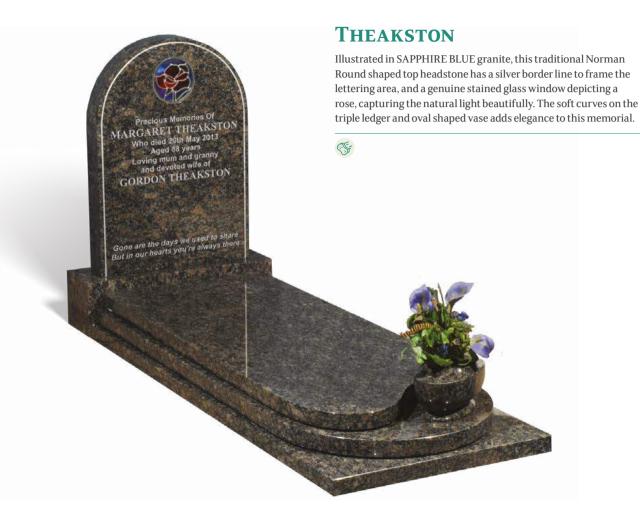

#### **PATEL**

Illustrated in SAPPHIRE BLUE granite, this all polished low maintenance memorial has a polished heart shaped lettering panel framed with a gilded line. Polished and gilded lilies at the foot of the heart enhance the lettering area further.