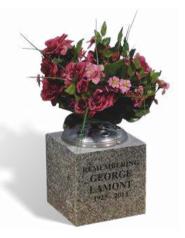

## LAMONT

A simple KARIN GREY granite vase with a polished lettering face, sanded (unpolished) top & back and rustic sides.