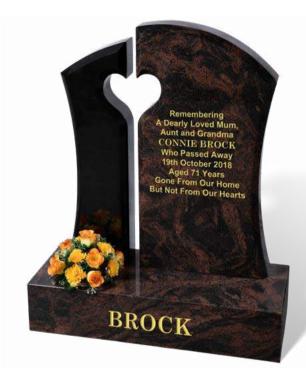

#### **BROCK**

Shown in a combination of BLACK and AURORA granites, this all polished low maintenance, three piece memorial is constructed to form a heart shaped cavity. Chamfers around the headpieces complete the look and frame the lettering face.