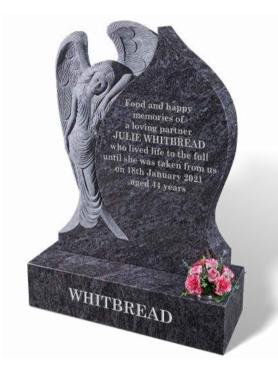

#### **WHITBREAD**

Illustrated in BAHAMA BLUE granite, this memorial has been hand carved to produce the angel and teardrop combination. The figure is unpolished to provide a contrast to the polished finish.