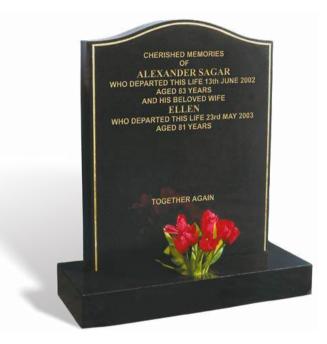

#### SAGAR

An all polished low maintenance BLACK granite memorial shown with a classic cut and gilded line.