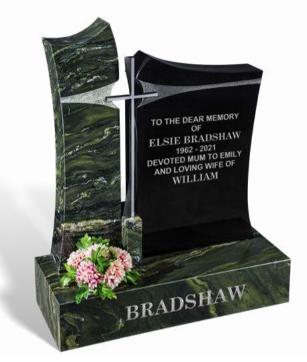

#### **BRADSHAW**

The combination of GREEN MEADOW granite, BLACK granite and stainless steel gives an artistic, almost sculptural appearance to this unique memorial. Shown in an all polished low maintenance finish.