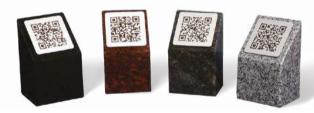

# **QR MEMORIAL TAGS**

# SCAN THIS TAG TO SEE AN EXAMPLE OF AN ONLINE MEMORIAL PAGE

Download a free QR Code reader from your mobile device's app store. Then simply scan the barcode to view an example memorial page. Please ask for our Memorial Tag leaflet.

Available in a wide range of granites, these small memorial tag display posts can be fixed to the base of a memorial or made taller and partially buried underground. They have an all polished low maintenance finish.