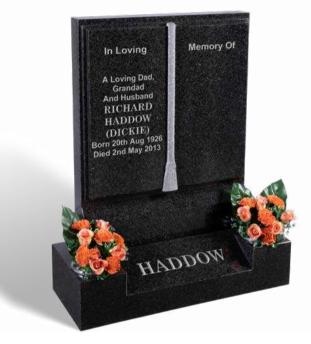

#### **HADDOW**

This all polished fully worked book memorial is shown in BON ACCORD DARK GREY granite. It has a carved cord and tassel which has been left unpolished to highlight this feature. The base has a splayed/sloping front which is ideally suited for a family name or text.