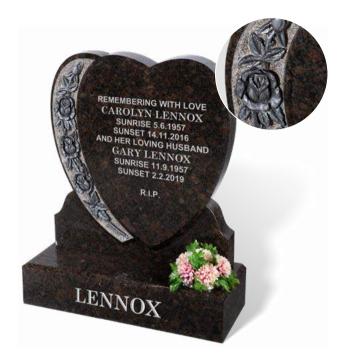

## **LENNOX**

This COFFEE PEARL granite heart shaped memorial has a rose carving in relief highlighted with paint to create a stunning design. Chamfers around the lettering face complete this all polished low maintenance memorial.