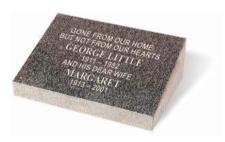

#### LITTLE

Wedge style marker illustrated in BON ACCORD DARK GREY granite. This marker has a polished sloping face and the remainder sanded (unpolished).