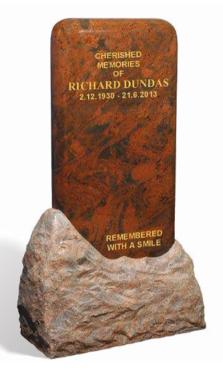

#### **DUNDAS**

This stunning monolith made in TWILIGHT granite has an all polished top section with soft rounded corners and edges and a contrasting rustic boulder like lower section. A truly unique memorial.