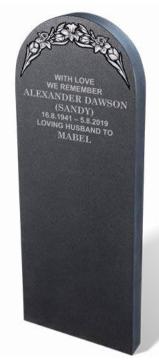

# **DAWSON**

 $Traditional \ yet sophisticated \ with \ a \ shape \ carved \ and \ highlighted \ ornament, this \ BLACK \ granite \ monolith \ memorial \ has \ a \ smooth \ but \ non-reflective \ finish \ and \ is \ designed \ to \ be \ partially \ buried \ below \ ground.$ 