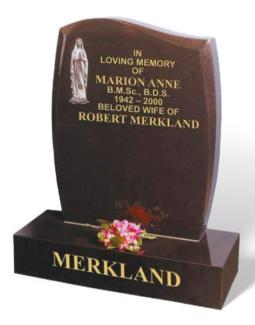

#### **MERKLAND**

Illustrated in BLACK granite with an all polished low maintenance finish. This memorial has barrel sides and a special chamfered edge to enhance the shape of the memorial. A choice of laser etched figure ornaments is available.