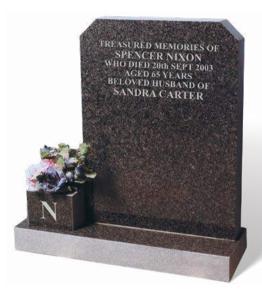

#### **NIXON**

This inexpensive BON ACCORD DARK GREY granite memorial has a polished face to the headstone, vase and top of base, with the remainder being sanded (unpolished). The separate granite vase prevents the inscription from being hidden by flowers.