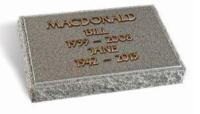

#### **MACDONALD**

BOHUS GREY granite marker with a raised polished panel surrounded by a rustic border and edges. Shown here with optional bronze lettering.