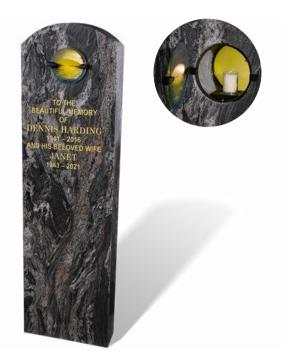

# **HARDING**

Illustrated in SILVER PARADISO granite, this modern, dramatic monolith type memorial has a candle holder with a stained glass window at the rear and an opening window at the front. It has an all polished low maintenance finish and is designed to be partially buried below ground.