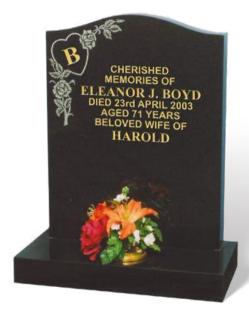

#### **BOYD**

An all polished low maintenance BLACK granite memorial. The ornament illustrates the outline of a heart surrounded by roses and leaves, symbolising love. Normally supplied with a family initial in the ornament.