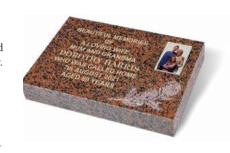

#### **HARRIS**

Illustrated in GLENROSA granite with a deeply carved thistle in the bottom corner. This marker memorial has a polished face with sanded (unpolished) edges. Shown here with optional ceramic photo plaque.