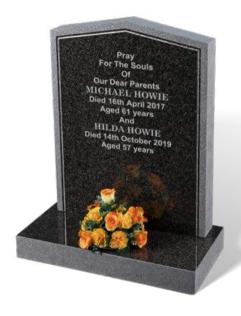

# **Howie**

A simple BON ACCORD DARK GREY granite memorial with a cut and painted silver line and sanded (unpolished) margin to frame the inscription. The memorial has a polished face to the headstone and top of base with the remainder sanded (unpolished).