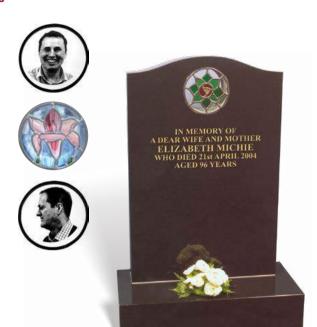

#### **MICHIE**

This all polished low maintenance BLACK granite memorial has a round window fitted into the headstone allowing the natural light to capture the colourful effect of this beautiful stained glass rose ornament. An alternative stained glass window or kiln fired portrait can be designed for a little extra cost.