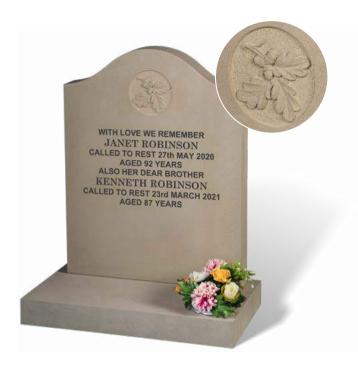

# **ROBINSON**

This traditional memorial in English YORKSTONE has an equally traditional hand carved oak leaves ornament. This memorial has an all rubbed (non-reflective) finish.