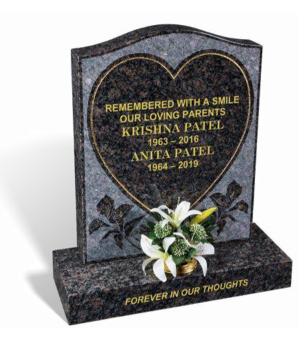

## **PATEL**

Illustrated in SAPPHIRE BLUE granite, this all polished low maintenance memorial has a polished heart shaped lettering panel framed with a gilded line. Polished and gilded lilies at the foot of the heart enhance the lettering area further.