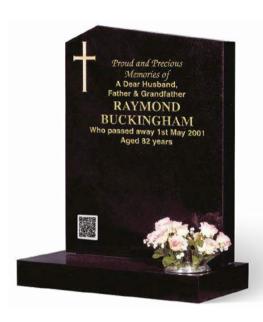

#### **BUCKINGHAM**

All polished low maintenance BLACK granite memorial incorporating a very simple but effective gilded cross. Shown here with an optional QR Tag. (see page 58)