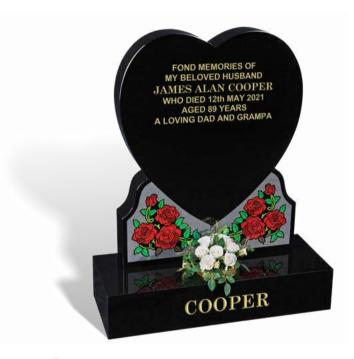

#### **COOPER**

An all polished low maintenance BLACK granite heart memorial with a beautifully coloured rose ornament (symbol of love).