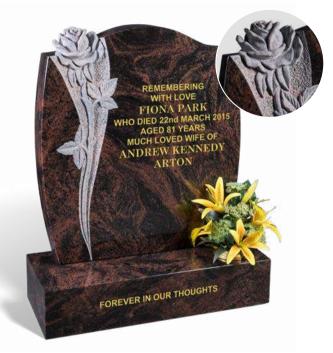

## **ARTON**

AURORA granite lends itself to the hand carving of a rose, meaning true love. The contrasting polished finish to the rest of the barrel shape sided memorial makes it easy to maintain.