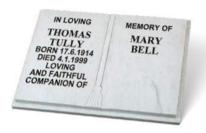

#### **TULLY**

An ITALIAN WHITE MARBLE book with fully carved cord and tassel. Supplied to a rubbed (non-reflective) finish.