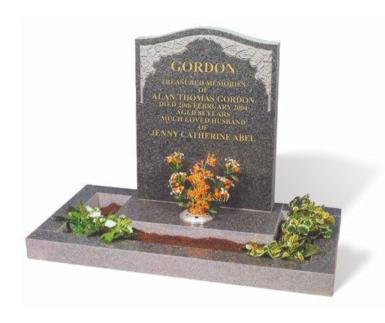

#### **GORDON**

Illustrated in GLENABY GREY granite, this memorial has kerbs to provide a clearly defined perimeter and allow for a private garden area. The headstone has deeply carved corner roses with leaves, and has a polished face with sanded sides and back. The base and kerbs have polished tops with the remainder sanded (unpolished).