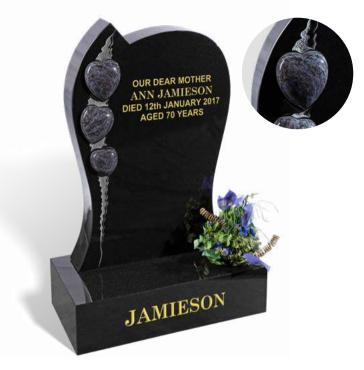

# **JAMIESON**

The three BAHAMA BLUE hearts symbolise love on this artistically shaped all polished, low maintenance BLACK granite memorial. Different granite combinations can be chosen.