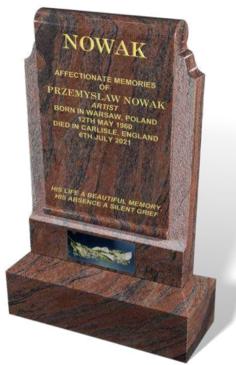

#### Nowak

This modern example of the traditional scroll design, is shown here in INDIAN JUPARANA granite. It has an all polished finish except for the hand masoned area surrounding the scroll and it displays a weathered (sloping) top to the base. Can be supplied with an optional 'CRYSTAL GLASS' LILY ornament as shown.