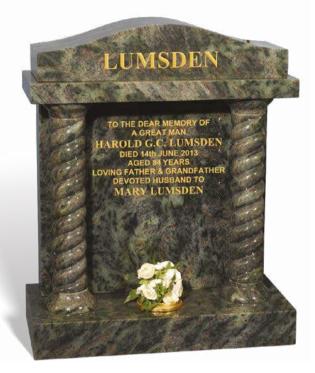

#### LUMSDEN

Pictured in MOSS GREEN granite is this classical design with spiral pillars and cap. It provides the family with a 'temple' to remember their loved one. The memorial has an all polished low maintenance finish. Please check availability of this material before ordering.