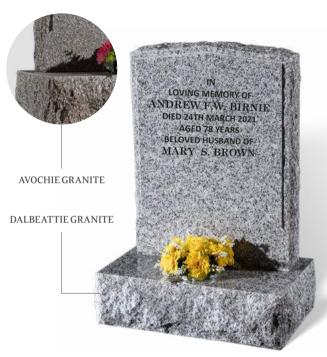

## **BIRNIE**

This memorial is shown in DALBEATTIE granite with a rustic margin. The headstone has a polished face, sanded (unpolished) back with rustic edges. The base has a polished top and rustic sides. The smaller photograph illustrates AVOCHIE granite as an alternative but with a honed (non-reflective) finish to the face and the top of the base.