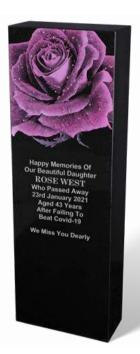

#### **WEST**

The striking image of a flower ornament in this European style monolith monument in BLACK granite commands attention. It has an all polished low maintenance finish and is designed to be partially buried below ground.