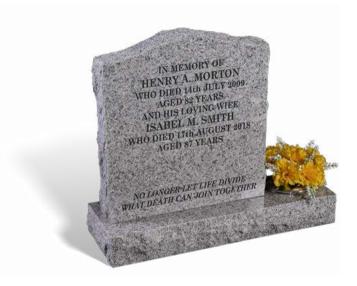

#### **MORTON**

This inexpensive memorial illustrated in NORDEN GREY granite, has a flower container positioned to the right of the headstone, allowing the inscription to be in full view at all times. The headstone has a polished face, sanded back and rustic edges. The base has a polished top with rustic sides.