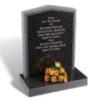

# **ROBINSON**

This traditional memorial in English YORKSTONE has an equally traditional hand carved oak leaves ornament. This memorial has an all rubbed (non-reflective) finish.