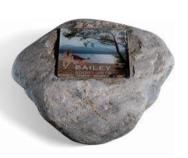

This natural STONE boulder has a Crystal Glass panel recessed into the face, enabling the pictures and text to be vivid and long lasting. Varying colours and shapes will ensure no two boulders are ever the same. An alternative boulder without the glass is shown below.