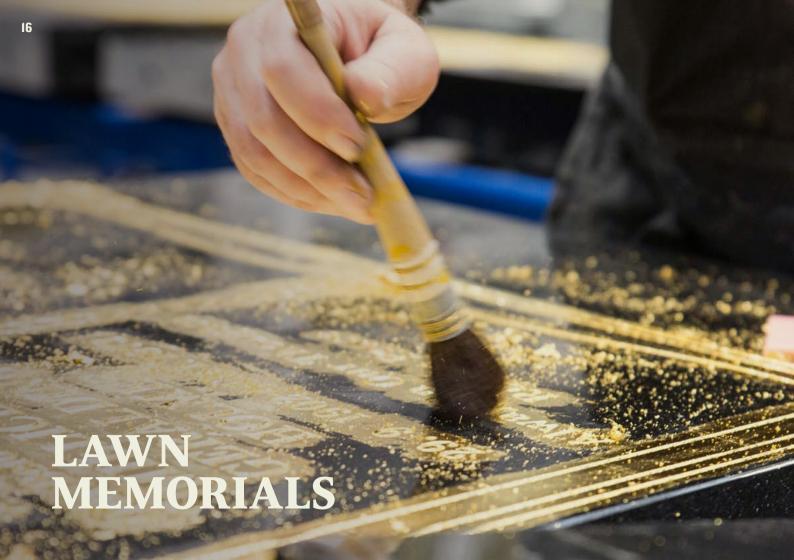

fect INSCRIPTION and choose your favourite font.



#### Step 5

Personalise further with an **ORNAMENT/DESIGN** of your choosing or from any of the memorials shown on pages 16-57.
See pages 16 and 17 for guidance.



#### Step 6

Consult a member of our team to agree on the ideal **SIZE** of memorial whilst considering any future inscription space and the burial ground regulations.

#### Step 7

We will provide a QUOTATION and if required, a drawing for approval.

#### Step 8

PLACE YOUR ORDER.

#### Please contact us to discuss our wide range of materials.





## PERSONALISE YOUR MEMORIAL WITH AN ORNAMENT



Stained Glass, Kosmolux Marble, Bronze, Ceramic and Crystal Glass Attachments



#### Laser Etched Ornaments









Shape Carved Ornaments









Sandblasted Ornaments











# Beautifully crafted memorials with a classic headstone and base combination.

Lawn memorials come in a wide range of designs & materials and are suitable for installation in most cemeteries.

Please contact us for specific guidance on the regulations relating to your particular burial ground.



**BRITISH MATERIAL** 



MANUFACTURED IN THE UK



**SUITABLE FOR LASER ETCHING** 



HAND CARVED ORNAMENT



LOW MAINTENANCE



#### **HADDOW**

This all polished fully worked book memorial is shown in BON ACCORD DARK GREY granite. It has a carved cord and tassel which has been left unpolished to highlight this feature. The base has a splayed/sloping front which is ideally suited for a family name or text.







#### **WELLS**

Illustrated in GLENROSA granite, this traditional shaped memorial