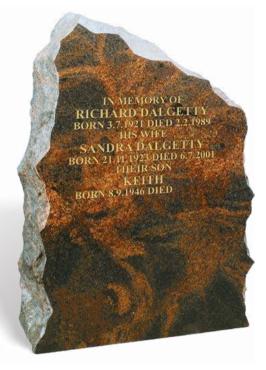

## **DALGETTY**

This substantial 300mm (12") thick, rugged boulder style memorial is pictured in AURORA granite. The irregular hand chipped mountain like edge means no two memorials will ever be the same. It has a polished face, sanded (unpolished) back and rustic edges.