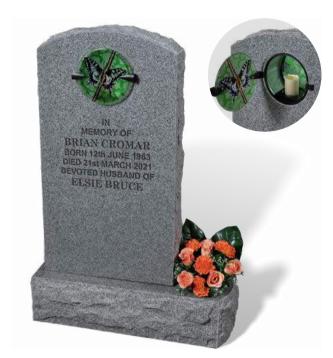

#### **CROMAR**

Illustrated in KARIN GREY granite, this memorial features a high quality candle holder with stained glass opening window. The headstone has a polished face, rustic edges and a sanded (unpolished) back. The base has a polished top with rustic sides. (Also available without window).