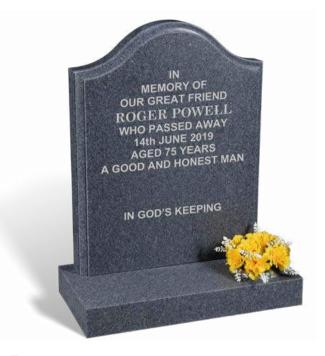

#### **POWELL**

This GLENABY GREY granite memorial in an eggshell (non-reflective) finish, has a simple yet elegant moulded edge to frame the inscription area.