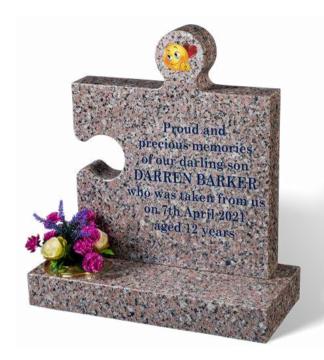

## **BARKER**

A ROSY PINK granite memorial shaped like a jigsaw piece, makes this ideal for puzzle lovers or as a children's memorial. It has an all polished low maintenance finish. An alternative emoji can be chosen.