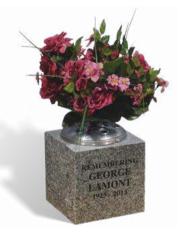

# **LAMONT**

A simple KARIN GREY granite vase with a polished lettering face, sanded (unpolished) top & back and rustic sides.