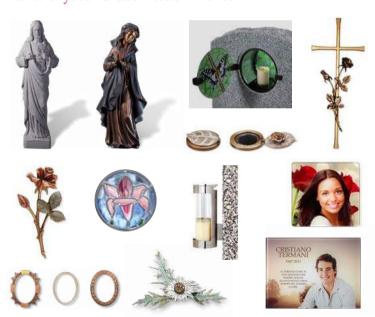

## PERSONALISE YOUR MEMORIAL WITH AN ORNAMENT

Stained Glass, Kosmolux Marble, Bronze, Ceramic and Crystal Glass Attachments