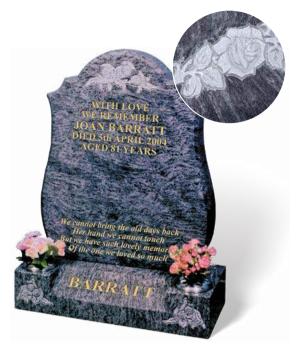

#### **BARRATT**

Illustrated in BAHAMA BLUE granite, this shapely all polished low maintenance memorial has polished chamfers and a deeply carved thistle ornament across the top. The base has a splayed front ideally suited for a family name, and two deeply carved thistles to match the headstone. Other flower designs available, (see example rose shown).