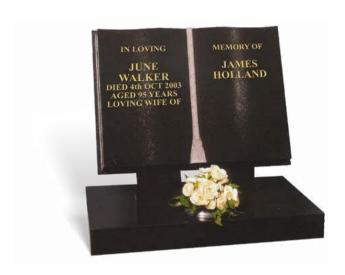

#### HOLLAND

An all polished low maintenance BLACK granite book mounted on rests and a base. The book is fully shaped with a hand carved cord and tassel in relief and rebated edges.