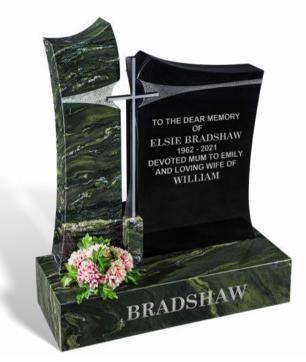

#### **BRADSHAW**

The combination of GREEN MEADOW granite, BLACK granite and stainless steel gives an artistic, almost sculptural appearance to this unique memorial. Shown in an all polished low maintenance finish.