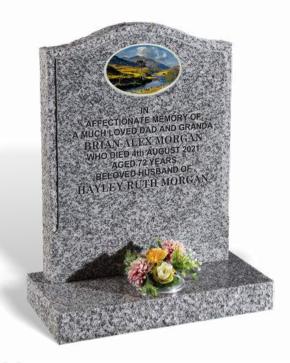

#### **MORGAN**

Illustrated in CORNISH GREY granite, this memorial has a rustic margin to add emphasis to the inscription panel. The headstone has a polished face, polished back and rustic edges. The base has a polished top with rustic sides. Shown here with an optional ceramic photo plaque.