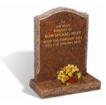

#### **HADDOW**

This all polished fully worked book memorial is shown in BON ACCORD DARK GREY granite. It has a carved cord and tassel which has been left unpolished to highlight this feature. The base has a splayed/sloping front which is ideally suited for a family name or text.