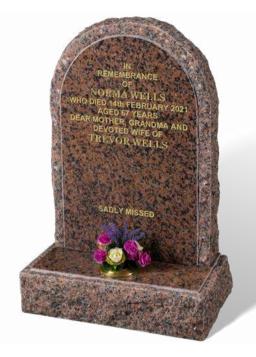

#### **WELLS**

Illustrated in GLENROSA granite, this traditional shaped memorial has a rustic margin to add emphasis to the inscription panel and a matching rustic margin around the base. The headstone has a polished face, sanded (unpolished) back and rustic edges. The base has a polished top with rustic sides.