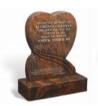

#### **THORNBURN**

Illustrated in TWILIGHT granite, this heart shaped memorial with its flowing curves and soft edges puts a modern slant on a traditional heart shaped memorial. It has an all polished low maintenance finish. A flower holder can be added if desired.