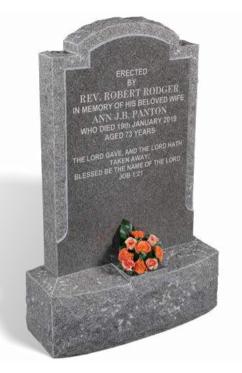

#### RODGER

A traditional BOHUS GREY granite memorial with a rustic margin to enhance the lettering panel. The 125mm (5") thick headstone has a polished face, sanded back and rustic edges. The base is completely rustic and has a sloping weathered 'cottage' style base with a facility to hold flowers.