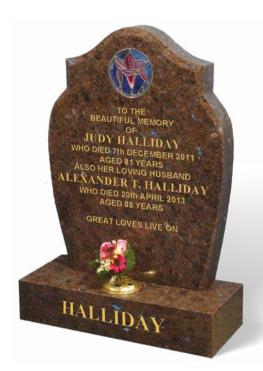

#### **HALLIDAY**

This ANTIQUE LABRADOR granite memorial displays a fine combination of brown colours with an exciting blue flash. It has a genuine stained glass window fitted, allowing the natural light to capture the colourful effect of the ornament. A polished chamfer adds to the elegance of this memorial.