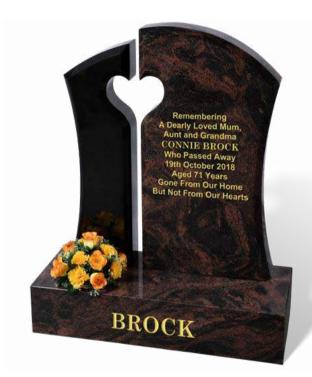

# **BROCK**

Shown in a combination of BLACK and AURORA granites, this all polished low maintenance, three piece memorial is constructed to form a heart shaped cavity. Chamfers around the headpieces complete the look and frame the lettering face.