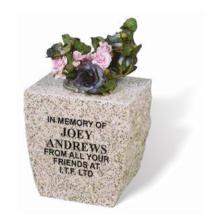

#### **ANDREWS**

A NORDEN GREY granite vase with a polished top and face, sanded (unpolished) back and shaped rustic sides.