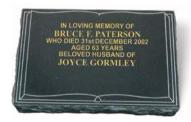

#### **PATERSON**

BLACK granite with engraved book ornament. This marker memorial has a polished face and rustic edges.