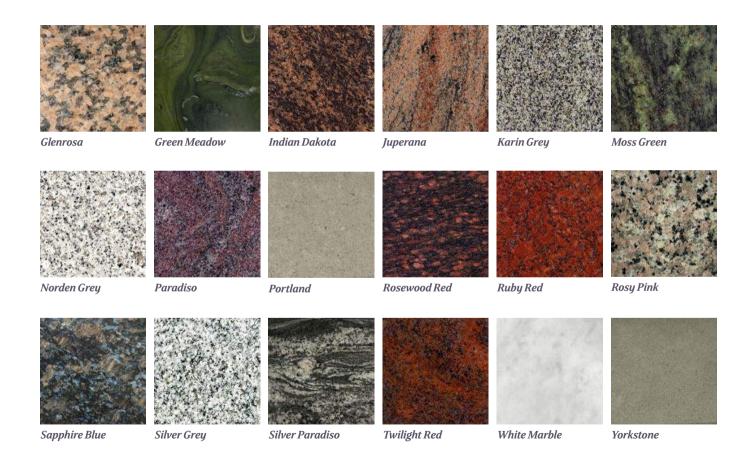

#### Please contact us to discuss our wide range of materials.

#### **BRADSHAW**

The combination of GREEN MEADOW granite, BLACK granite and stainless steel gives an artistic, almost sculptural appearance to this unique memorial. Shown in an all polished low maintenance finish.

#### **THORNBURN**

Illustrated in TWILIGHT granite, this heart shaped memorial with its flowing curves and soft edges puts a modern slant on a traditional heart shaped memorial. It has an all polished low maintenance finish. A flower holder can be added if desired.

#### **DUNDAS**

This stunning monolith made in TWILIGHT granite has an all polished top section with soft rounded corners and edges and a contrasting rustic boulder like lower section. A truly unique memorial.

#### **MANSFIELD**

RUBY RED granite has been used for this traditionally shaped all polished memorial. A polished chamfer enhances the shape and the base has an angled face for a family name or text.

#### O'BRIEN

This PARADISO granite memorial has a large traditional gothic shaped centrepiece with a stained glass window designed to capture the natural light, to provide a colourful back drop for the figure. A bronze figure can be supplied if preferred. The memorial has an all polished low maintenance finish.

#### Nowak

This modern example of the traditional scroll design, is shown here in INDIAN JUPARANA granite. It has an all polished finish except for the hand masoned area surrounding the scroll and it displays a weathered (sloping) top to the base. Can be supplied with an optional 'CRYSTAL GLASS' LILY ornament as shown.

#### **PALMER**

Illustrated in SILVER PARADISO granite, this shapely all polished low maintenance memorial has a polished chamfer around the edge and a striking design on the base incorporating polished roses within a cut and painted silver background. Shown here with an optional ceramic photo plaque in a frame.

#### **DAY**

Illustrated in BLUE PEARL granite, this all polished low maintenance 'Gates of Heaven' style memorial can be supplied with an optional extra bronze or reconstituted marble figure as shown, or with a facility for flowers.

## **LENNOX**

This COFFEE PEARL granite heart shaped memorial has a rose carving in relief highlighted with paint to create a stunning design. Chamfers around the lettering face complete this all polished low maintenance memorial.

#### **COLEBY**

An all polished low maintenance SILVER GREY granite memorial. A polished chamfer across the top and down the sides adds a distinguished feature to this shapely memorial. The front of the base is splayed to take a family name. Shown here with an optional ceramic photo plaque.

# **HARDING**

Illustrated in SILVER PARADISO granite, this modern, dramatic monolith type memorial has a candle holder with a stained glass window at the rear and an opening window at the front. It has an all polished low maintenance finish and is designed to be partially buried below ground.

## **PATEL**

Illustrated in SAPPHIRE BLUE granite, this all polished low maintenance memorial has a polished heart shaped lettering panel framed with a gilded line. Polished and gilded lilies at the foot of the heart enhance the lettering area further.

## **BIRNIE**

This memorial is shown in DALBEATTIE granite with a rustic margin. The headstone has a polished face, sanded (unpolished) back with rustic edges. The base has a polished top and rustic sides. The smaller photograph illustrates AVOCHIE granite as an alternative but with a honed (non-reflective) finish to the face and the top of the base.

#### **RIDDLE**

An all polished low maintenance RUBY RED granite sloping book style vase.

#### **COWELL**

An all polished low maintenance INDIAN JUPARANA granite circular yase.

#### **PRESLEY**

An all polished low maintenance BLUE PEARL granite vase on a plinth. The angled top corners tapering down the sides form an attractive feature.

# **KING**

An ITALIAN WHITE MARBLE vase in a rubbed (non-reflective) finish.