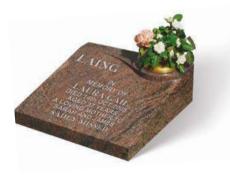

#### LAING

Shown in PARADISO granite, this sloping desk style marker with a facility for flowers has an all polished low maintenance finish.