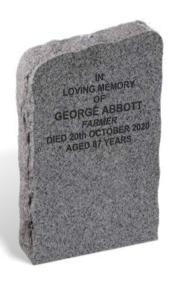

# **АВВОТТ**

Illustrated in NORDEN GREY granite, this 150mm (6") thick boulder style memorial is hand masoned to create a natural rugged appearance. It is designed to stand alone with 150mm (6") underground (not shown). It has a polished face, sanded (unpolished) back and rustic edges.