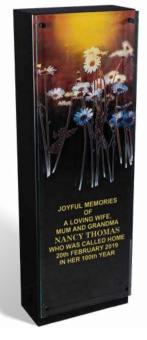

# **THOMAS**

Illustrated in BLACK granite, this monolith style memorial has a glass panel fixed to the front face of the memorial, offering an element of protection against weathering. It has a floral design on the granite with additional etchings on the underside of the glass, which combine to give a unique appearance to the ornament.