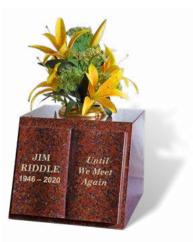

#### **RIDDLE**

An all polished low maintenance RUBY RED granite sloping book style vase.