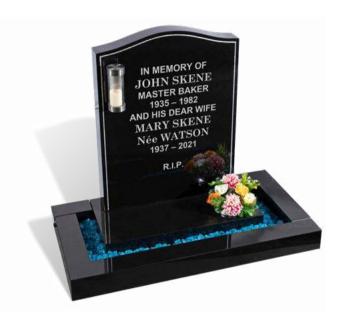

#### **SKENE**

This all polished low maintenance BLACK granite memorial, has a silver border line to frame the lettering area and an optional stainless steel Strassacker candle holder secured to the face. The matching kerbs provide a small garden area which can be filled with decorative chippings.