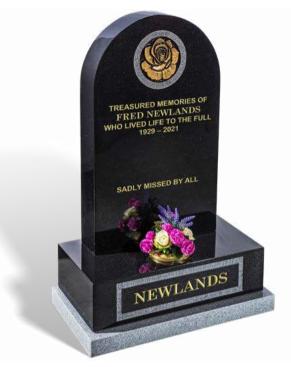

#### **NEWLANDS**

A contemporary design, with a traditional feel, shown in all polished BEST SWEDISH EBONY granite with contrasting unpolished highlights around the painted carved rose ornament and family name panel. Shown with a sanded (unpolished) GREY granite plinth.