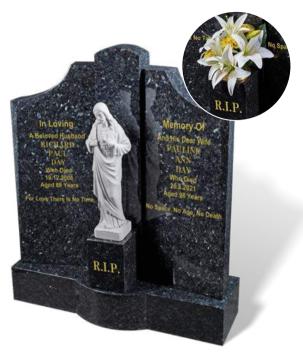

#### **DAY**

Illustrated in BLUE PEARL granite, this all polished low maintenance 'Gates of Heaven' style memorial can be supplied with an optional extra bronze or reconstituted marble figure as shown, or with a facility for flowers.