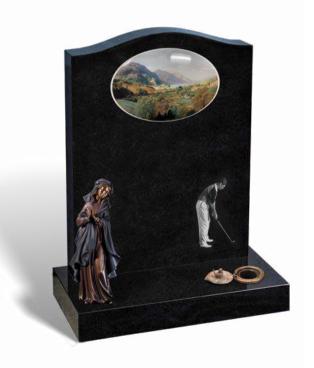

#### O'BRIEN

This PARADISO granite memorial has a large traditional gothic shaped centrepiece with a stained glass window designed to capture the natural light, to provide a colourful back drop for the figure. A bronze figure can be supplied if preferred. The memorial has an all polished low maintenance finish.