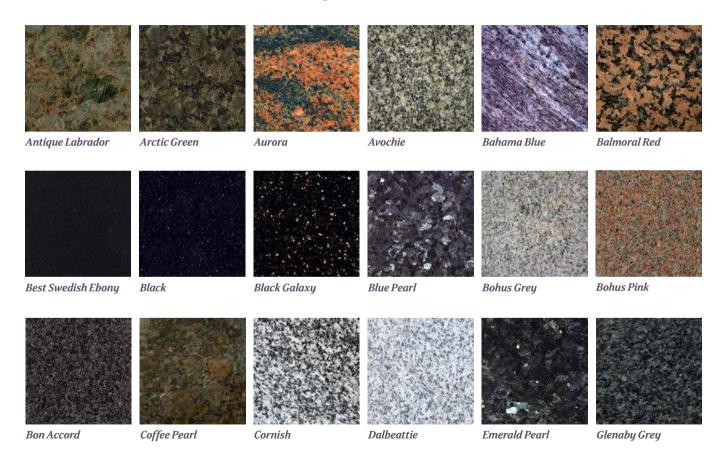

#### Please contact us to discuss our wide range of materials.

#### **HADDOW**

This all polished fully worked book memorial is shown in BON ACCORD DARK GREY granite. It has a carved cord and tassel which has been left unpolished to highlight this feature. The base has a splayed/sloping front which is ideally suited for a family name or text.

#### **WELLS**

Illustrated in GLENROSA granite, this traditional shaped memorial has a rustic margin to add emphasis to the inscription panel and a matching rustic margin around the base. The headstone has a polished face, sanded (unpolished) back and rustic edges. The base has a polished top with rustic sides.

#### **STRUAN**

The special background texture emphasises the carved ivy ornamentation on this all polished MOSS GREEN granite memorial. The base has a splayed front ideally suited for a family name or text. Please check availability of this material before ordering.

#### **CROMAR**

Illustrated in KARIN GREY granite, this memorial features a high quality candle holder with stained glass opening window. The headstone has a polished face, rustic edges and a sanded (unpolished) back. The base has a polished top with rustic sides. (Also available without window).

#### **MORGAN**

Illustrated in CORNISH GREY granite, this memorial has a rustic margin to add emphasis to the inscription panel. The headstone has a polished face, polished back and rustic edges. The base has a polished top with rustic sides. Shown here with an optional ceramic photo plaque.

#### **NIXON**

This inexpensive BON ACCORD DARK GREY granite memorial has a polished face to the headstone, vase and top of base, with the remainder being sanded (unpolished). The separate granite vase prevents the inscription from being hidden by flowers.

#### **SMITH**

A BOHUS GREY granite memorial. The headstone has a raised polished lettering panel, sanded (unpolished) back and rustic edges. The base has a sanded top and rustic sides.

#### RODGER

A traditional BOHUS GREY granite memorial with a rustic margin to enhance the lettering panel. The 125mm (5") thick headstone has a polished face, sanded back and rustic edges. The base is completely rustic and has a sloping weathered 'cottage' style base with a facility to hold flowers.

#### **MORTON**

This inexpensive memorial illustrated in NORDEN GREY granite, has a flower container positioned to the right of the headstone, allowing the inscription to be in full view at all times. The headstone has a polished face, sanded back and rustic edges. The base has a polished top with rustic sides.

#### **HALLIDAY**

This ANTIQUE LABRADOR granite memorial displays a fine combination of brown colours with an exciting blue flash. It has a genuine stained glass window fitted, allowing the natural light to capture the colourful effect of the ornament. A polished chamfer adds to the elegance of this memorial.

#### **GORDON**

Illustrated in GLENABY GREY granite, this memorial has kerbs to provide a clearly defined perimeter and allow for a private garden area. The headstone has deeply carved corner roses with leaves, and has a polished face with sanded sides and back. The base and kerbs have polished tops with the remainder sanded (unpolished).

#### LUMSDEN

Pictured in MOSS GREEN granite is this classical design with spiral pillars and cap. It provides the family with a 'temple' to remember their loved one. The memorial has an all polished low maintenance finish. Please check availability of this material before ordering.

#### **GERRARD**

The shape carved rose ornamentation and raised panel combine to provide a framed area for the inscription on this polished and sanded (unpolished) BON ACCORD DARK GREY granite memorial. The base has a sloping face suitable for a family name or text.

#### **CRAIG**

Illustrated in BOHUS PINK granite, this hand masoned memorial has a rustic margin to add emphasis to the inscription panel. The headstone has a polished face, sanded (unpolished) back and rustic edges. The base has a polished top with rustic sides.

#### **KELLY**

Shown in KARIN GREY granite with a rustic margin to outline the inscription panel. The headstone has a polished face, sanded (unpolished) back and rustic edges. The base has a polished top and rustic sides.

#### **BARRATT**

Illustrated in BAHAMA BLUE granite, this shapely all polished low maintenance memorial has polished chamfers and a deeply carved thistle ornament across the top. The base has a splayed front ideally suited for a family name, and two deeply carved thistles to match the headstone. Other flower designs available, (see example rose shown).

## **DALGETTY**

This substantial 300mm (12") thick, rugged boulder style memorial is pictured in AURORA granite. The irregular hand chipped mountain like edge means no two memorials will ever be the same. It has a polished face, sanded (unpolished) back and rustic edges.

# **АВВОТТ**

Illustrated in NORDEN GREY granite, this 150mm (6") thick boulder style memorial is hand masoned to create a natural rugged appearance. It is designed to stand alone with 150mm (6") underground (not shown). It has a polished face, sanded (unpolished) back and rustic edges.

# **CROMBIE**

This all polished low maintenance ROSEWOOD RED granite memorial has a gilded corner rose ornament with lined margins forming a frame around the inscription area. It is shown here with an optional KARIN GREY granite plinth, which has an all sanded finish.

#### **CORBETT**

KARIN GREY granite with deeply carved corner roses (symbol of love). Illustrated with a polished face and rustic edges.

#### **MACDONALD**

BOHUS GREY granite marker with a raised polished panel surrounded by a rustic border and edges. Shown here with optional bronze lettering.

#### **HARRIS**

Illustrated in GLENROSA granite with a deeply carved thistle in the bottom corner. This marker memorial has a polished face with sanded (unpolished) edges. Shown here with optional ceramic photo plaque.

#### **ANDREWS**

A NORDEN GREY granite vase with a polished top and face, sanded (unpolished) back and shaped rustic sides.

# **LAMONT**

A simple KARIN GREY granite vase with a polished lettering face, sanded (unpolished) top & back and rustic sides.