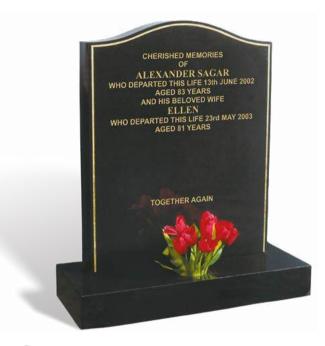

#### SAGAR

An all polished low maintenance BLACK granite memorial shown with a classic cut and gilded line.