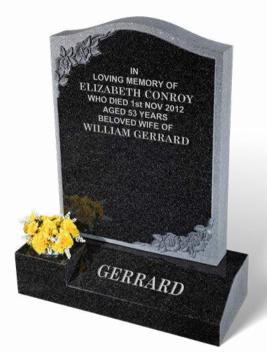

#### **GERRARD**

The shape carved rose ornamentation and raised panel combine to provide a framed area for the inscription on this polished and sanded (unpolished) BON ACCORD DARK GREY granite memorial. The base has a sloping face suitable for a family name or text.