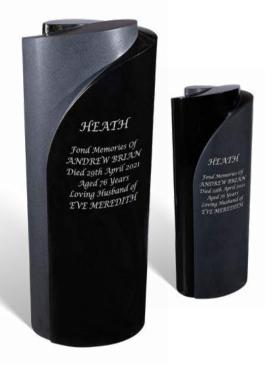

#### **HEATH**

This stunning monolith twists from the ground shown here in BLACK granite with a combination of polished and eggshell finishes that represent two lives intertwined. You can choose the face to be lettered.