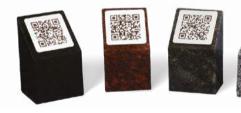

# **QR MEMORIAL TAGS**

# SCAN THIS TAG TO SEE AN EXAMPLE OF AN ONLINE MEMORIAL PAGE

Download a free QR Code reader from your mobile device's app store. Then simply scan the barcode to view an example memorial page. Please ask for our Memorial Tag leaflet.

# **TAG POSTS**

Available in a wide range of granites, these small memorial tag display posts can be fixed to the base of a memorial or made taller and partially buried underground. They have an all polished low maintenance finish.