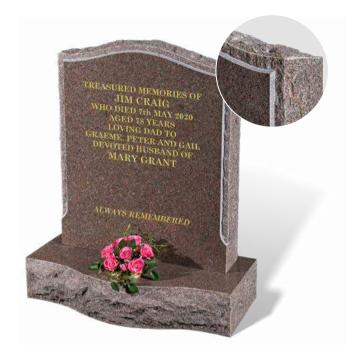

#### **CRAIG**

Illustrated in BOHUS PINK granite, this hand masoned memorial has a rustic margin to add emphasis to the inscription panel. The headstone has a polished face, sanded (unpolished) back and rustic edges. The base has a polished top with rustic sides.