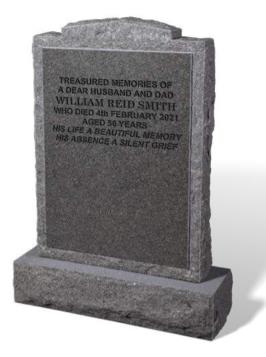

#### **SMITH**

A BOHUS GREY granite memorial. The headstone has a raised polished lettering panel, sanded (unpolished) back and rustic edges. The base has a sanded top and rustic sides.