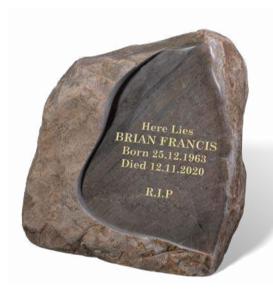

# **FRANCIS**

A naturally rustic STONE boulder with a flowing recessed and polished inscription panel. Varying colours and shapes ensure no two will ever be the same.