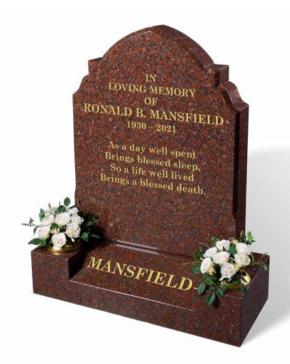

#### **MANSFIELD**

RUBY RED granite has been used for this traditionally shaped all polished memorial. A polished chamfer enhances the shape and the base has an angled face for a family name or text.