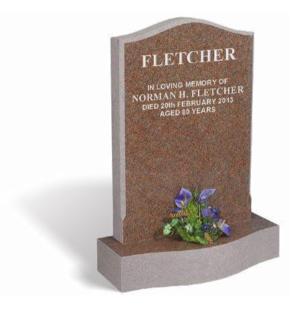

# **FLETCHER**

A BOHUS PINK granite memorial with a contrasting sanded chamfer framing the inscription. The memorial has a polished face to the headstone and top of base with the remainder sanded (unpolished).