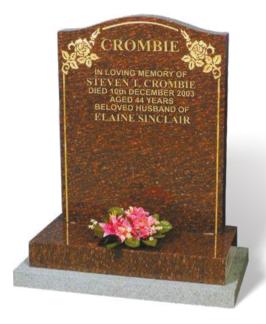

# **CROMBIE**

This all polished low maintenance ROSEWOOD RED granite memorial has a gilded corner rose ornament with lined margins forming a frame around the inscription area. It is shown here with an optional KARIN GREY granite plinth, which has an all sanded finish.