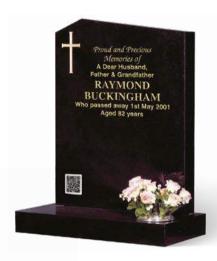

#### **BUCKINGHAM**

All polished low maintenance BLACK granite memorial incorporating a very simple but effective gilded cross. Shown here with an optional QR Tag. (see page 58)