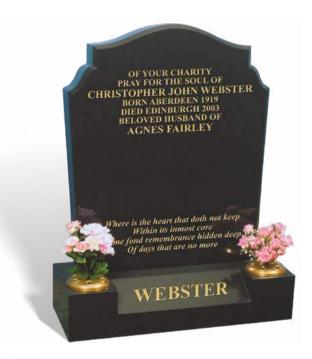

#### WEBSTER

An attractive, all polished low maintenance BLACK granite memorial with tapered sides and a polished chamfer to frame the lettering area. The base has a splayed face on the front designed for a family name.