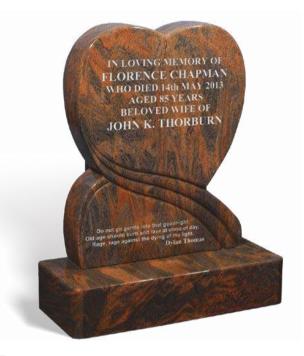

#### **THORNBURN**

Illustrated in TWILIGHT granite, this heart shaped memorial with its flowing curves and soft edges puts a modern slant on a traditional heart shaped memorial. It has an all polished low maintenance finish. A flower holder can be added if desired.