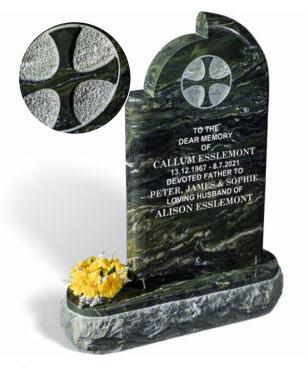

#### **ESSLEMONT**

A modern GREEN MEADOW granite memorial with polished rounded edges to the headstone which displays a polished cross design with a deeply carved background. The oval shaped base has a polished top and rustic sides.