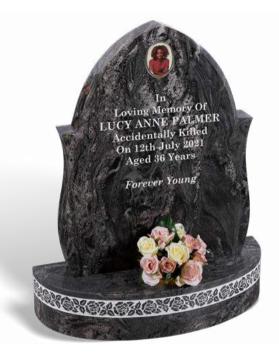

#### **PALMER**

Illustrated in SILVER PARADISO granite, this shapely all polished low maintenance memorial has a polished chamfer around the edge and a striking design on the base incorporating polished roses within a cut and painted silver background. Shown here with an optional ceramic photo plaque in a frame.