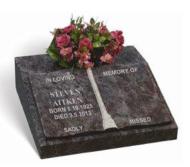

#### **AITKEN**

A BAHAMA BLUE granite desk style marker with a facility for flowers. The sloping open book has shaped pages, rebated edges and a carved cord and tassel in relief down the centre. It has an all polished low maintenance finish.