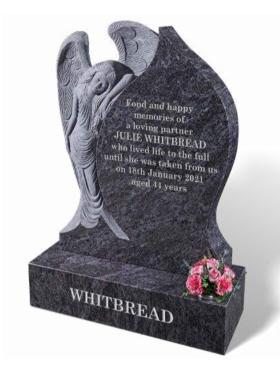

# **WHITBREAD**

Illustrated in BAHAMA BLUE granite, this memorial has been hand carved to produce the angel and teardrop combination. The figure is unpolished to provide a contrast to the polished finish.