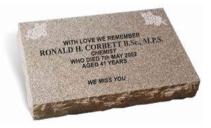

#### **CORBETT**

KARIN GREY granite with deeply carved corner roses (symbol of love). Illustrated with a polished face and rustic edges.