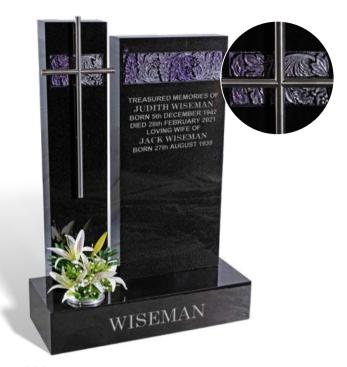

#### **WISEMAN**

A striking three-piece memorial shown in BLACK granite. The "acanthus" design has been shaped carved and painted with purple and silver tones and complemented with an optional stainless steel cross. The memorial has an all polished, low maintenance finish.