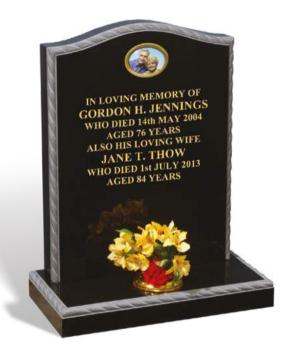

#### **JENNINGS**

An all polished BLACK granite memorial with a hand carved rope effect moulding, demonstrates how an ornament can create a natural contrast whilst providing a framework to highlight the inscription. Shown here with an optional ceramic photo plaque in a frame.