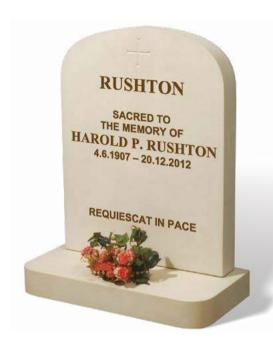

#### **RUSHTON**

Illustrated in PORTLAND stone, this simple memorial has a carved cross ornament top centre. The headstone and base have complementary rounded corners which combine well with the all rubbed (non-reflective) finish.