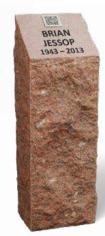

# **FRANCIS**

A naturally rustic STONE boulder with a flowing recessed and polished inscription panel. Varying colours and shapes ensure no two will ever be the same.