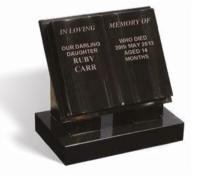

# CARR

An all polished low maintenance BLACK granite book mounted on rests and base. The book is fully shaped and has rebated edges.